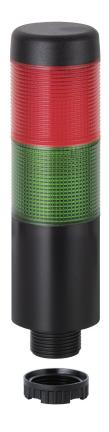

## Completely pre-assembled Signal Towers / KOMPAKT 37 K37 plug EM Pulse tone 24VAC/DC GN/RD

Series:

Part No.: 699.220.75

Kompakt 37

i

| MECHANICAL DATA             |                                |
|-----------------------------|--------------------------------|
| Height                      | 141 mm                         |
| Diameter                    | 38 mm                          |
| Materials                   | PC                             |
| Dome colour                 | Green<br>Red                   |
| Housing colour              | Black                          |
| Protection category         | IP65                           |
| Connection                  | M12 plug 5-pole                |
| Cable entry                 | Membrane grommet               |
| Cable entry minimum         | d = 1 mm                       |
| Cable entry maximum         | d = 9 mm                       |
| Tension relief              | Pull-out protection            |
| Type of fixing              | Built-in mounting              |
| Service life optical        | 50,000 h maximum               |
| Acoustic service life       | 5,000 h minimum                |
| Working temperature minimum | -20°C                          |
| Working temperature maximum | +50°C                          |
| UL Type Rating              | Type 12<br>Type 4X             |
| Weight with packaging       | 117 g                          |
| Product weight              | 76 g                           |
| ELECTRICAL DATA             |                                |
| Operating voltage           | 24V                            |
| Operating voltage type      | AC/DC                          |
| Operating voltage type      | 50Hz                           |
| Operating voltage tolerance | +/- 10%                        |
| Rated operational voltage   | 24 VDC                         |
| Rated operational current   | 95 mA                          |
| Rated inrush current        | 500 mA                         |
| Protection class            | Protection class 2             |
| Pollution degree            | 3<br>In the connection area: 2 |
| OPTICAL DATA                |                                |
| Light source                | LED                            |
| Light colour                | Green<br>Red                   |
| Optical signal image        | Permanent                      |
|                             |                                |