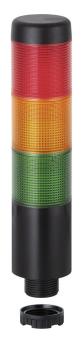

## Completely pre-assembled Signal Towers / KOMPAKT 37

## K37 plug EM Pulse tone 24VAC/DC GN/YE/RD

| MECHANICAL DATA             |                        |
|-----------------------------|------------------------|
| Height                      | 175 mm                 |
| Diameter                    | 38 mm                  |
| Materials                   | PC                     |
| Dome colour                 | Green<br>Red<br>Yellow |
| Housing colour              | Black                  |
| Protection category         | IP65                   |
| Connection                  | M12 plug 5-pole        |
| Cable entry                 | Membrane grommet       |
| Cable entry minimum         | d = 1 mm               |
| Cable entry maximum         | d = 9 mm               |
| Tension relief              | Pull-out protection    |
| Type of fixing              | Built-in mounting      |
| Service life optical        | 50,000 h maximum       |
| Acoustic service life       | 5,000 h minimum        |
| Working temperature minimum | -20°C                  |
| Working temperature maximum | +50°C                  |
| UL Type Rating              | Type 12<br>Type 4X     |
| Weight with packaging       | 134 g                  |
| Product weight              | 89 g                   |

| OPTICAL DATA |                        |
|--------------|------------------------|
| Light source | LED                    |
| Light colour | Green<br>Red<br>Yellow |

For additional installation and mounting information, refer to the appropriate user guide at www.werma.com. This printed copy is for information only and is subject to alteration.