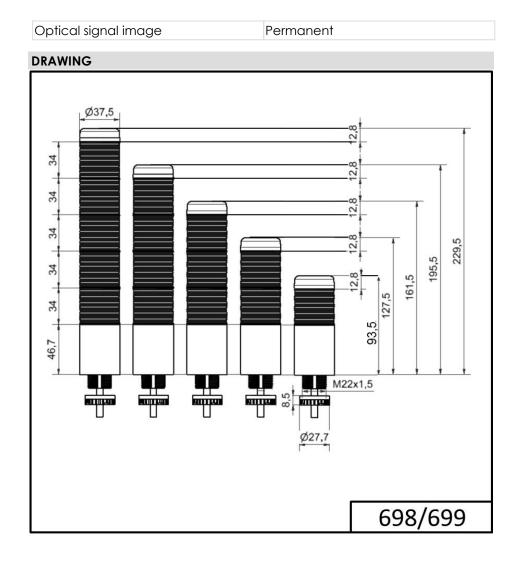

## K37cl sr cable EM 24VAC/DC GN/YE/RD

| Part No.: | 698.310.75 |
|-----------|------------|
| Series:   | Kompakt 37 |

| MECHANICAL DATA              |                     |  |  |  |
|------------------------------|---------------------|--|--|--|
| Height                       | 175 mm              |  |  |  |
| Diameter                     | 38 mm               |  |  |  |
| Materials                    | PC                  |  |  |  |
| Dome colour                  | Clear               |  |  |  |
| Housing colour               | Silver              |  |  |  |
| Protection category          | IP65                |  |  |  |
| Connection                   | Cable               |  |  |  |
| cross-sectional area maximum | 0,34mm² / 22AWG     |  |  |  |
| Cable entry                  | Membrane grommet    |  |  |  |
| Cable entry minimum          | d = 1 mm            |  |  |  |
| Cable entry maximum          | d = 9 mm            |  |  |  |
| Cable length                 | 2000 mm             |  |  |  |
| Tension relief               | Pull-out protection |  |  |  |
| Type of fixing               | Built-in mounting   |  |  |  |
| Service life optical         | 50,000 h maximum    |  |  |  |
| Working temperature minimum  | -20°C               |  |  |  |
| Working temperature maximum  | +50°C               |  |  |  |
| UL Type Rating               | Type 12<br>Type 4X  |  |  |  |
| Weight with packaging        | 213 g               |  |  |  |
| Product weight               | 175 g               |  |  |  |