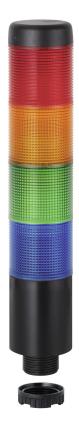

## K37 plug EM 24VAC/DC BU/GN/YE/RD

| MECHANICAL DATA             |                                |
|-----------------------------|--------------------------------|
| Height                      | 209 mm                         |
| Diameter                    | 38 mm                          |
| Materials                   | PC                             |
| Dome colour                 | Blue<br>Green<br>Red<br>Yellow |
| Housing colour              | Black                          |
| Protection category         | IP65                           |
| Connection                  | M12 plug 8-pole                |
| Cable entry                 | Membrane grommet               |
| Cable entry minimum         | d = 1 mm                       |
| Cable entry maximum         | d = 9 mm                       |
| Tension relief              | Pull-out protection            |
| Type of fixing              | Built-in mounting              |
| Service life optical        | 50,000 h maximum               |
| Working temperature minimum | -20°C                          |
| Working temperature maximum | +50°C                          |
| UL Type Rating              | Type 12<br>Type 4X             |
| Weight with packaging       | 154 g                          |
| Product weight              | 100 g                          |

## K37 plug EM 24VAC/DC BU/GN/YE/RD

| Light colour         | Blue<br>Green<br>Red<br>Yellow |
|----------------------|--------------------------------|
| Optical signal image | Permanent                      |