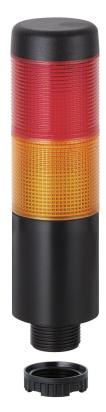

## Completely pre-assembled Signal Towers / KOMPAKT 37

## K37 plug EM 24VAC/DC YE/RD

| Part No.: | 698.230.75 |
|-----------|------------|
| Series:   | Kompakt 37 |

| MECHANICAL DATA             |                     |
|-----------------------------|---------------------|
| Height                      | 141 mm              |
| Diameter                    | 38 mm               |
| Materials                   | PC                  |
| Dome colour                 | Red<br>Yellow       |
| Housing colour              | Black               |
| Protection category         | IP65                |
| Connection                  | M12 plug 5-pole     |
| Cable entry                 | Membrane grommet    |
| Cable entry minimum         | d = 1 mm            |
| Cable entry maximum         | d = 9 mm            |
| Tension relief              | Pull-out protection |
| Type of fixing              | Built-in mounting   |
| Service life optical        | 50,000 h maximum    |
| Working temperature minimum | -20°C               |
| Working temperature maximum | +50°C               |
| UL Type Rating              | Type 12<br>Type 4X  |
| Weight with packaging       | 112 g               |
| Product weight              | 73 g                |

| OPTICAL DATA         |               |
|----------------------|---------------|
| Light source         | LED           |
| Light colour         | Red<br>Yellow |
| Optical signal image | Permanent     |