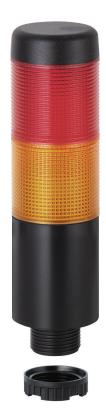

## Completely pre-assembled Signal Towers / KOMPAKT 37

## K37 cable EM 24VAC/DC YE/RD

| Part No.: | 698.130.75 |
|-----------|------------|
| Series:   | Kompakt 37 |

| MECHANICAL DATA              |                     |
|------------------------------|---------------------|
| Height                       | 141 mm              |
| Diameter                     | 38 mm               |
| Materials                    | PC                  |
| Dome colour                  | Red<br>Yellow       |
| Housing colour               | Black               |
| Protection category          | IP65                |
| Connection                   | Cable               |
| cross-sectional area maximum | 0,34mm² / 22AWG     |
| Cable entry                  | Membrane grommet    |
| Cable entry minimum          | d = 1 mm            |
| Cable entry maximum          | d = 9 mm            |
| Cable length                 | 2000 mm             |
| Tension relief               | Pull-out protection |
| Type of fixing               | Built-in mounting   |
| Service life optical         | 50,000 h maximum    |
| Working temperature minimum  | -20°C               |
| Working temperature maximum  | +50°C               |
| UL Type Rating               | Type 12 Type 4X     |
| Weight with packaging        | 180 g               |
| Product weight               | 147 g               |

| OPTICAL DATA |               |
|--------------|---------------|
| Light source | LED           |
| Light colour | Red<br>Yellow |

For additional installation and mounting information, refer to the appropriate user guide at www.werma.com. This printed copy is for information only and is subject to alteration.