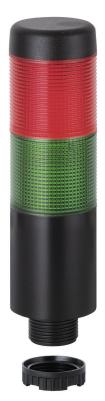

## Completely pre-assembled Signal Towers / KOMPAKT 37

## K37 cable EM 12VAC/DC GN/RD

| MECHANICAL DATA              |                             |
|------------------------------|-----------------------------|
| Height                       | 141 mm                      |
| Diameter                     | 38 mm                       |
| Materials                    | PC                          |
| Dome colour                  | Green<br>Red                |
| Housing colour               | Black                       |
| Protection category          | IP65                        |
| Connection                   | Cable                       |
| cross-sectional area maximum | 0,34mm <sup>2</sup> / 22AWG |
| Cable entry                  | Membrane grommet            |
| Cable entry minimum          | d = 1  mm                   |
| Cable entry maximum          | d = 9 mm                    |
| Cable length                 | 2000 mm                     |
| Tension relief               | Pull-out protection         |
| Type of fixing               | Built-in mounting           |
| Service life optical         | 50,000 h maximum            |
| Working temperature minimum  | -20°C                       |
| Working temperature maximum  | +50°C                       |
| UL Type Rating               | Type 12<br>Type 4X          |
| Weight with packaging        | 1 g                         |
| Product weight               | 1 g                         |

| OPTICAL DATA |              |
|--------------|--------------|
| Light source | LED          |
| Light colour | Green<br>Red |

For additional installation and mounting information, refer to the appropriate user guide at www.werma.com. This printed copy is for information only and is subject to alteration.