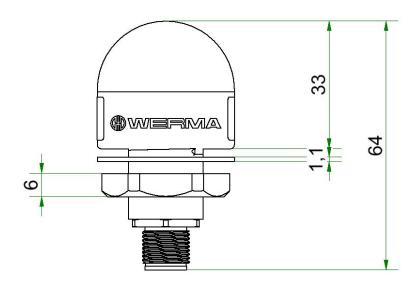

## **DRAWING**

For additional installation and mounting information, refer to the appropriate user guide at www.werma.com. This printed copy is for information only and is subject to alteration.

## MC35 UL Beacon 10-30V RGB M12

| MECHANICAL DATA             |                     |
|-----------------------------|---------------------|
| Height                      | 64 mm               |
| Diameter                    | 35 mm               |
| Materials                   | PC                  |
| Dome colour                 | Clear               |
| Housing colour              | Black               |
| Protection category         | IP69K               |
| Connection                  | M12 plug 5-pole     |
| Tension relief              | Pull-out protection |
| Type of fixing              | Built-in mounting   |
| Working temperature minimum | -20°C               |
| Working temperature maximum | +50°C               |
| Weight with packaging       | 65 g                |
| Product weight              | 35 g                |