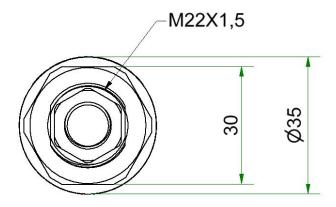

## **DRAWING**

For additional installation and mounting information, refer to the appropriate user guide at www.werma.com. This printed copy is for information only and is subject to alteration.

## MC35 UL Beacon 10-30V RGB M12

| MECHANICAL DATA             |                     |
|-----------------------------|---------------------|
| Height                      | 64 mm               |
| Diameter                    | 35 mm               |
| Materials                   | PC                  |
| Dome colour                 | Clear               |
| Housing colour              | Black               |
| Protection category         | IP69K               |
| Connection                  | M12 plug 5-pole     |
| Tension relief              | Pull-out protection |
| Type of fixing              | Built-in mounting   |
| Working temperature minimum | -20°C               |
| Working temperature maximum | +50°C               |
| Weight with packaging       | 65 g                |
| Product weight              | 35 g                |