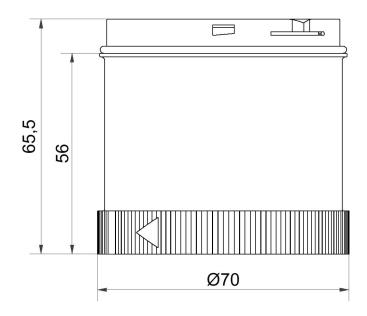

### AndonWIRELESS / Andon product

# Transceiver 868MHz 24VDC KS71/72

#### **DRAWING**

For additional installation and mounting information, refer to the appropriate user guide at www.werma.com. This printed copy is for information only and is subject to alteration.