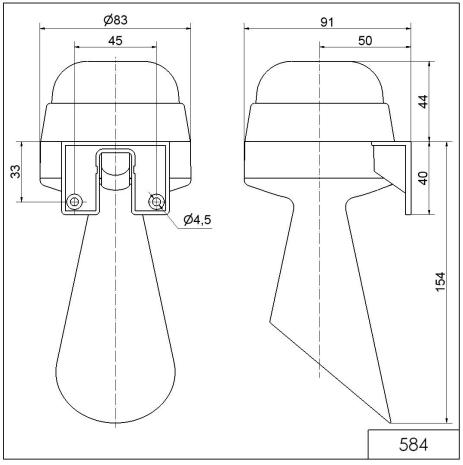

## DRAWING

For additional installation and mounting information, refer to the appropriate user guide at www.werma.com. This printed copy is for information only and is subject to alteration.

## Signal horn WM Contin. tone 48VAC GY

| MECHANICAL DATA              |                             |
|------------------------------|-----------------------------|
| Length                       | 91 mm                       |
| Width                        | 83 mm                       |
| Height                       | 198 mm                      |
| Diameter                     | 83 mm                       |
| Materials                    | PC<br>PC/ABS                |
| Housing colour               | Grey                        |
| Protection category          | IP65                        |
| Connection                   | Screw terminals             |
| cross-sectional area maximum | 1,50mm <sup>2</sup> / 16AWG |
| Cable entry                  | Membrane grommet            |
| Cable entry minimum          | d = 1 mm                    |
| Cable entry maximum          | d = 9 mm                    |
| Tension relief               | Pull-out protection         |
| Type of fixing               | Wall mounting               |
| Working temperature minimum  | -20°C                       |
| Working temperature maximum  | +50°C                       |
| Weight with packaging        | 206 g                       |
| Product weight               | 155 g                       |