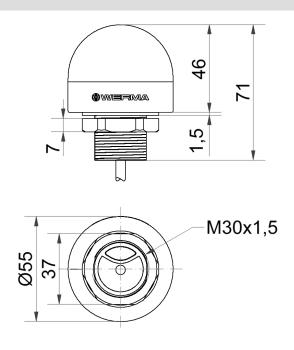

#### **DRAWING**

For additional installation and mounting information, refer to the appropriate user guide at www.werma.com. This printed copy is for information only and is subject to alteration.

# MC55 RGB M12-plug 10-30VDC

| MECHANICAL DATA             |                     |
|-----------------------------|---------------------|
| Height                      | 71 mm               |
| Diameter                    | 55 mm               |
| Materials                   | PC<br>PC/ABS        |
| Dome colour                 | Clear               |
| Housing colour              | Black               |
| Protection category         | IP65                |
| Connection                  | M12 plug 5-pole     |
| Cable length                | 100 mm              |
| Tension relief              | Pull-out protection |
| Type of fixing              | Built-in mounting   |
| Working temperature minimum | -20°C               |
| Working temperature maximum | +50°C               |
| Weight with packaging       | 72 g                |
| Product weight              | 72 g                |