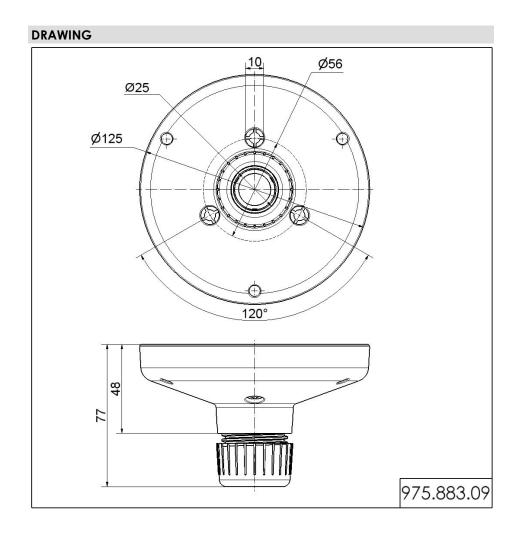

## Tube adapter RM BK

Part No.: 975.883.09

| MECHANICAL DATA       |        |  |
|-----------------------|--------|--|
| Height                | 77 mm  |  |
| Diameter              | 125 mm |  |
| Materials             | PC/ABS |  |
| Housing colour        | Black  |  |
| Weight with packaging | 110 g  |  |
| Product weight        | 110 g  |  |