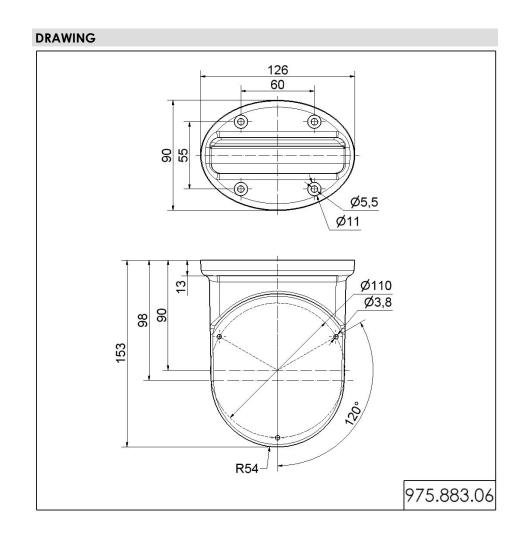

## LED-Permanent Light 280 / Accessories Bracket BK

ļ

Part No.: 975.883.06

| MECHANICAL DATA               |        |
|-------------------------------|--------|
| Length                        | 153 mm |
| Width                         | 126 mm |
| Height                        | 90 mm  |
| Materials                     | PC/ABS |
| Housing colour                | Black  |
| Weight with packaging         | 146 g  |
| Product weight                | 146 g  |
| APPROVAL DATA                 |        |
| Conforms with CE              | No     |
| WEEE                          | No     |
| Conforms with ATEX-directive  | No     |
| Conforms with CCC             | No     |
| Conforms with UL              | No     |
| Conforms with FCC             | No     |
| Conforms with IC              | No     |
| EAC certificate available     | No     |
| Conforms with UKCA (Importer) | No     |
| Conforms with AS-I            | No     |
| ICAO Certification            | No     |
| Conforms with DNV             | No     |
| Conforms with RoHS CN         | No     |