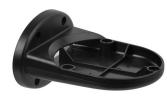

## LED-Permanent Light 280 / Accessories Bracket BK

ļ

Part No.: 975.883.06

| MECHANICAL DATA               |        |
|-------------------------------|--------|
| Length                        | 153 mm |
| Width                         | 126 mm |
| Height                        | 90 mm  |
| Materials                     | PC/ABS |
| Housing colour                | Black  |
| Weight with packaging         | 146 g  |
| Product weight                | 146 g  |
| APPROVAL DATA                 |        |
| Conforms with CE              | No     |
| WEEE                          | No     |
| Conforms with ATEX-directive  | No     |
| Conforms with CCC             | No     |
| Conforms with UL              | No     |
| Conforms with FCC             | No     |
| Conforms with IC              | No     |
| EAC certificate available     | No     |
| Conforms with UKCA (Importer) | No     |
| Conforms with AS-I            | No     |
| ICAO Certification            | No     |
| Conforms with DNV             | No     |
| Conforms with RoHS CN         | No     |