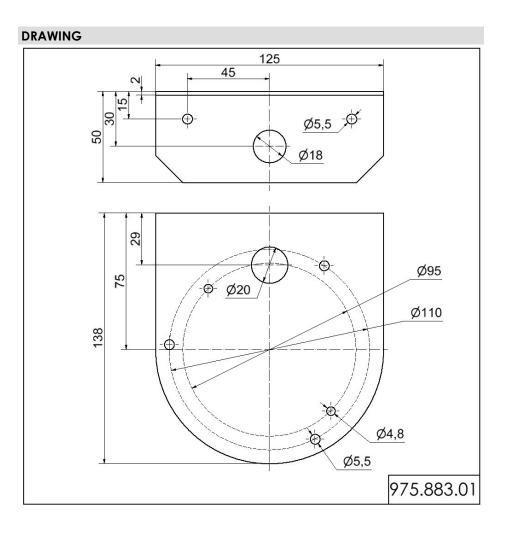

## KombiSIGN 71 / Andon 860 Fixing bracket BK

ļ

Part No.: 975.883.01

| MECHANICAL DATA       |        |
|-----------------------|--------|
| Length                | 138 mm |
| Width                 | 125 mm |
| Height                | 50 mm  |
| Housing colour        | Black  |
| Weight with packaging | 346 g  |
| Product weight        | 346 g  |