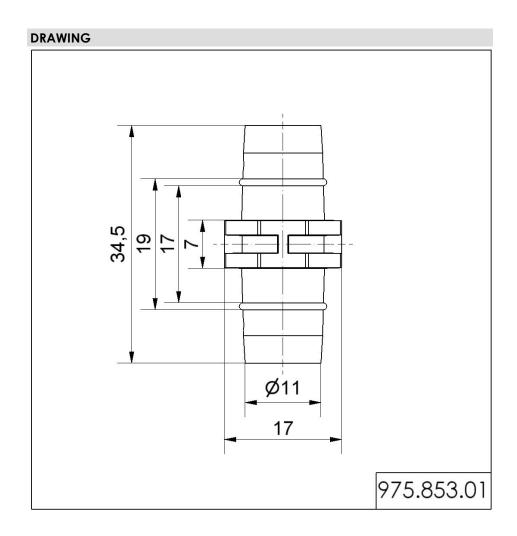

## Part No.: 975.853.01

| MECHANICAL DATA               |        |
|-------------------------------|--------|
| Length                        | 17 mm  |
| Width                         | 17 mm  |
| Height                        | 35 mm  |
| Diameter                      | 11 mm  |
| Materials                     | PC/ABS |
| Housing colour                | Black  |
| Weight with packaging         | 4 g    |
| Product weight                | 3 g    |
| APPROVAL DATA                 |        |
| Conforms with CE              | No     |
| WEEE                          | No     |
| Conforms with ATEX-directive  | No     |
| Conforms with CCC             | No     |
| Conforms with UL              | No     |
| Conforms with FCC             | No     |
| Conforms with IC              | No     |
| EAC certificate available     | No     |
| Conforms with UKCA (Importer) | No     |
| Conforms with AS-I            | No     |
| ICAO Certification            | No     |
| Conforms with DNV             | No     |
| Conforms with RoHS CN         | No     |