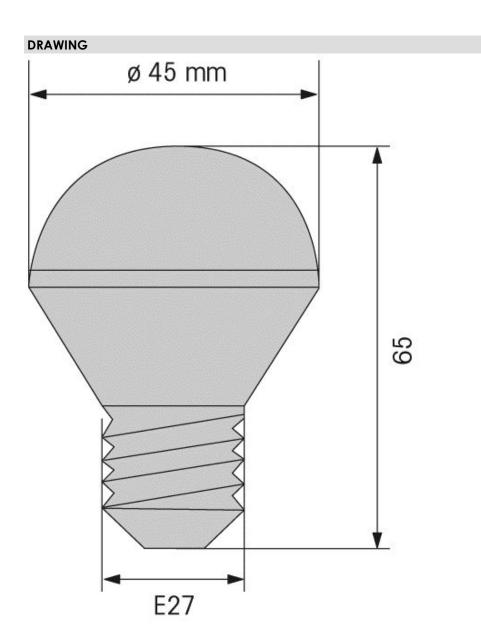

## Permanent Light 895 / LED Bulb LED Bulb E27 115VAC YE

i

Part No.: 956.320.67

| MECHANICAL DATA              |                   |
|------------------------------|-------------------|
| Height                       | 65 mm             |
| Diameter                     | 45 mm             |
| Housing colour               | Silver            |
| Weight with packaging        | 36 g              |
| Product weight               | 28 g              |
| ELECTRICAL DATA              |                   |
| Operating voltage            | 115V              |
| Operating voltage type       | AC                |
| Operating voltage frequency  | 60Hz              |
| Operating voltage tolerance  | +/- 10%           |
| Rated operational voltage    | 115 VAC           |
| Rated operational current    | 30 mA             |
| OPTICAL DATA                 |                   |
| Light source                 | LED               |
| Light colour                 | Yellow            |
| Service life optical         | 100,000 h maximum |
| Lamp fitting/socket          | E27               |
| APPROVAL DATA                |                   |
| Conforms with CE             | Yes               |
| WEEE                         | No                |
| Conforms with RED directive  | No                |
| Conforms with ATEX-directive | No                |
| Conforms with CCC            | No                |
| Conforms with FCC            | No                |
| Conforms with IC             | No                |
| EAC certificate available    | No                |
| Conforms with AS-I           | No                |
| ICAO Certification           | No                |
| Conforms with DNV            | No                |
| Conforms with RoHS CN        | No                |
|                              |                   |