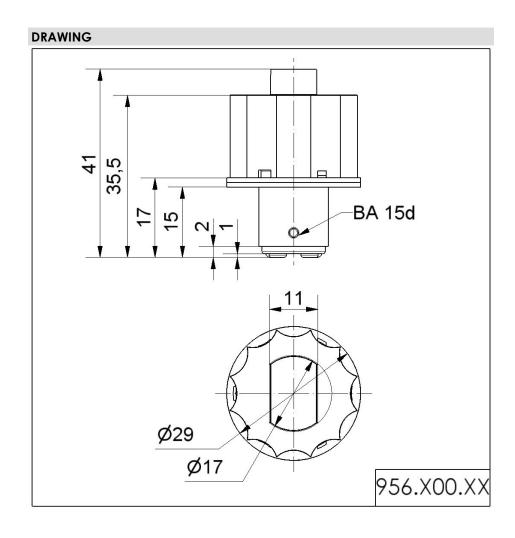

## **LED Bulb 230VAC YE**

Part No.: 956.300.68

| MECHANICAL DATA       |             |
|-----------------------|-------------|
| Height                | 41 mm       |
| Diameter              | 29 mm       |
| Materials             | PA-GF<br>PC |
| Housing colour        | Black       |
| Weight with packaging | 14 g        |
| Product weight        | 10 g        |