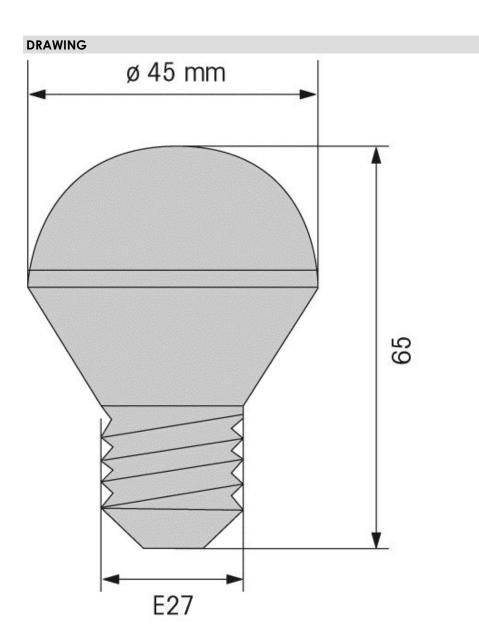

## **MECHANICAL DATA** Height 65 mm Diameter 45 mm **Materials** PC Weight with packaging 36 g Product weight 28 g **ELECTRICAL DATA** Operating voltage 230V AC Operating voltage type Operating voltage frequency 50Hz +/- 10% Operating voltage tolerance Rated operational voltage 230 VAC Rated operational current 20 mA **OPTICAL DATA** LED Light source Light colour Green Optical signal image Permanent Service life optical 50,000 h maximum Lamp fitting/socket E27 **APPROVAL DATA** Conforms with CE Yes WFFF No Conforms with RED directive No Conforms with ATEX-directive No Conforms with CCC No Conforms with FCC No Conforms with IC No EAC certificate available No Conforms with AS-I No ICAO Certification No Conforms with DNV No Conforms with RoHS CN No