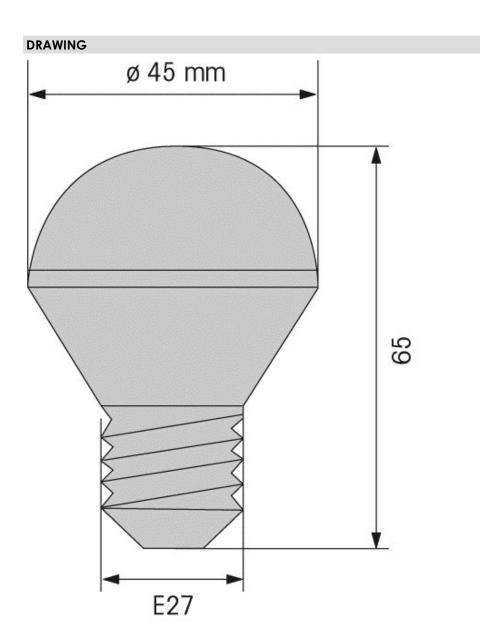

## Permanent Light 895 / LED Bulb LED Bulb E27 230VAC RD

i

Part No.: 956.120.68

| MECHANICAL DATA              |                  |
|------------------------------|------------------|
| Height                       | 65 mm            |
| Diameter                     | 45 mm            |
| Materials                    | PC               |
| Weight with packaging        | 40 g             |
| Product weight               | 28 g             |
| ELECTRICAL DATA              |                  |
| Operating voltage            | 230V             |
| Operating voltage type       | AC               |
| Operating voltage frequency  | 50Hz             |
| Operating voltage tolerance  | +/- 10%          |
| Rated operational voltage    | 230 VAC          |
| Rated operational current    | 20 mA            |
| OPTICAL DATA                 |                  |
| Light source                 | LED              |
| Light colour                 | Red              |
| Optical signal image         | Permanent        |
| Service life optical         | 50,000 h maximum |
| Lamp fitting/socket          | E27              |
| APPROVAL DATA                |                  |
| Conforms with CE             | Yes              |
| WEEE                         | No               |
| Conforms with RED directive  | No               |
| Conforms with ATEX-directive | No               |
| Conforms with CCC            | No               |
| Conforms with FCC            | No               |
| Conforms with IC             | No               |
| EAC certificate available    | No               |
| Conforms with AS-I           | No               |
| ICAO Certification           | No               |
| Conforms with DNV            | No               |
| Conforms with RoHS CN        | No               |