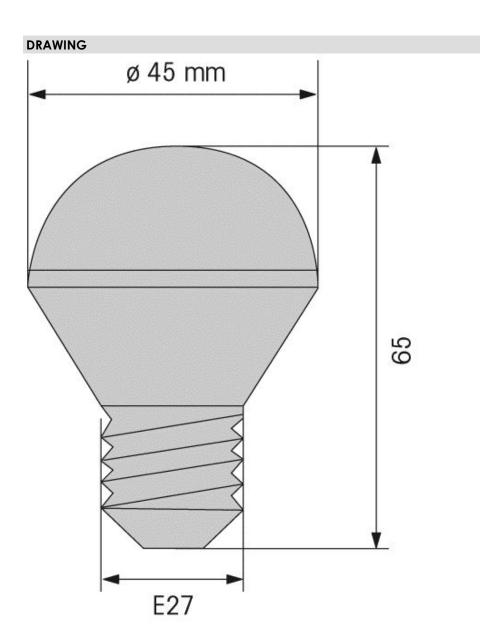

## Permanent Light 895 / LED Bulb LED Bulb E27 115VAC RD

i

Part No.: 956.120.67

| ECHANICAL DATA<br>bight<br>ameter<br>eight with packaging<br>oduct weight<br>ECTRICAL DATA<br>parating voltage | 65 mm<br>45 mm<br>36 g<br>28 g<br>115V |
|----------------------------------------------------------------------------------------------------------------|----------------------------------------|
| ameter<br>eight with packaging<br>oduct weight<br>ECTRICAL DATA                                                | 45 mm<br>36 g<br>28 g                  |
| eight with packaging<br>oduct weight<br>ECTRICAL DATA                                                          | 36 g<br>28 g                           |
| oduct weight ECTRICAL DATA                                                                                     | 28 g                                   |
| ECTRICAL DATA                                                                                                  |                                        |
|                                                                                                                | 115V                                   |
| oorating voltago                                                                                               | 115V                                   |
| perating voltage                                                                                               |                                        |
| perating voltage type                                                                                          | AC                                     |
| perating voltage frequency                                                                                     | 60Hz                                   |
| perating voltage tolerance                                                                                     | +/- 10%                                |
| ated operational voltage                                                                                       | 115 VAC                                |
| ated operational current                                                                                       | 30 mA                                  |
| PTICAL DATA                                                                                                    |                                        |
| ght source                                                                                                     | LED                                    |
| ght colour                                                                                                     | Red                                    |
| ervice life optical                                                                                            | 100,000 h maximum                      |
| Imp fitting/socket                                                                                             | E27                                    |
| PPROVAL DATA                                                                                                   |                                        |
| onforms with CE                                                                                                | Yes                                    |
| EEE                                                                                                            | No                                     |
| onforms with RED directive                                                                                     | No                                     |
| onforms with ATEX-directive                                                                                    | No                                     |
| onforms with CCC                                                                                               | No                                     |
| onforms with FCC                                                                                               | No                                     |
| onforms with IC                                                                                                | No                                     |
| AC certificate available                                                                                       | No                                     |
| onforms with AS-I                                                                                              | No                                     |
| AO Certification                                                                                               | No                                     |
| onforms with DNV                                                                                               | No                                     |
| onforms with RoHS CN                                                                                           | No                                     |