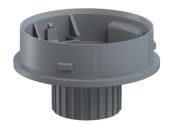

## EvoSIGNAL / EvoSIGNAL Accessories Mini Adapter Installation mount M22 GY

i

| Part No.:                     | 260.700.03 |                                |
|-------------------------------|------------|--------------------------------|
| Series:                       | EvoSIGNAL  |                                |
| MECHAN                        | ICAL DATA  |                                |
| Height                        |            | 33 mm                          |
| Diameter                      |            | 62 mm                          |
| Materials                     |            | PC/ABS                         |
| Housing colour                |            | Grey                           |
| Protection category           |            | IP66                           |
| Cable entry                   |            | Through hole                   |
| Cable entry maximum           |            | d = 9 mm                       |
| Type of fixing                |            | Built-in mounting              |
| Working temperature minimum   |            | -30°C                          |
| Working temperature maximum   |            | +60°C                          |
| Weight with packaging         |            | 25 g                           |
| Product weight                |            | 25 g                           |
| ELECTRIC                      | AL DATA    |                                |
| Pollution degree              |            | 3<br>In the connection area: 2 |
| APPROVA                       | AL DATA    |                                |
| Conforms with CE              |            | No                             |
| WEEE                          |            | No                             |
| Conforms with ATEX-directive  |            | No                             |
| Conforms with CCC             |            | No                             |
| Conforms with UL              |            | cULus                          |
| UL Type Rating                |            | Type 12                        |
| Conforms with FCC             |            | No                             |
| Conforms with IC              |            | No                             |
| EAC certificate available     |            | Yes                            |
| Conforms with UKCA (Importer) |            | No                             |
| Conforms with AS-I            |            | No                             |
| ICAO Certification            |            | No                             |
| Conforms with DNV             |            | No                             |
| Conforms with RoHS CN         |            | No                             |
| Conforms with VdS             |            | Νο                             |