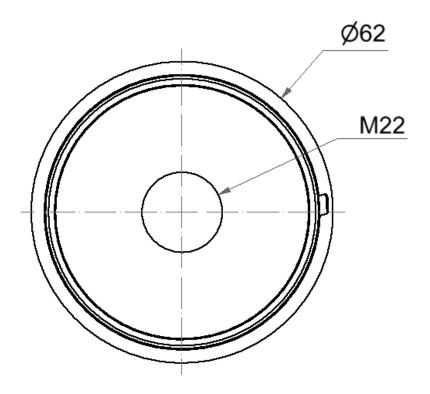

## EvoSIGNAL / EvoSIGNAL Accessories Mini Adapter Installation mount M22 GY

i

| Part No.:                     | 260.700.03 |                                |
|-------------------------------|------------|--------------------------------|
| Series:                       | EvoSIGNAL  |                                |
| MECHAN                        | ICAL DATA  |                                |
| Height                        |            | 33 mm                          |
| Diameter                      |            | 62 mm                          |
| Materials                     |            | PC/ABS                         |
| Housing colour                |            | Grey                           |
| Protection category           |            | IP66                           |
| Cable entry                   |            | Through hole                   |
| Cable entry maximum           |            | d = 9 mm                       |
| Type of fixing                |            | Built-in mounting              |
| Working temperature minimum   |            | -30°C                          |
| Working temperature maximum   |            | +60°C                          |
| Weight with packaging         |            | 25 g                           |
| Product weight                |            | 25 g                           |
| ELECTRIC                      | AL DATA    |                                |
| Pollution degree              |            | 3<br>In the connection area: 2 |
| APPROVA                       | AL DATA    |                                |
| Conforms with CE              |            | No                             |
| WEEE                          |            | No                             |
| Conforms with ATEX-directive  |            | No                             |
| Conforms with CCC             |            | No                             |
| Conforms with UL              |            | cULus                          |
| UL Type Rating                |            | Type 12                        |
| Conforms with FCC             |            | No                             |
| Conforms with IC              |            | No                             |
| EAC certificate available     |            | Yes                            |
| Conforms with UKCA (Importer) |            | No                             |
| Conforms with AS-I            |            | No                             |
| ICAO Certification            |            | No                             |
| Conforms with DNV             |            | No                             |
| Conforms with RoHS CN         |            | No                             |
| Conforms with VdS             |            | Νο                             |