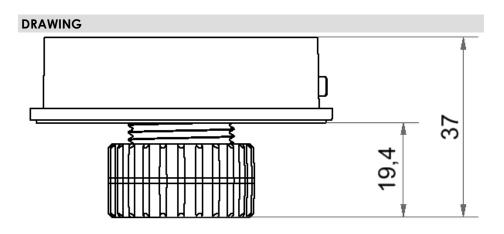

## EvoSIGNAL / EvoSIGNAL Accessories Mini Adapter Installation mount M22 GY

i

| Part No.:                     | 260.700.03 |                                |
|-------------------------------|------------|--------------------------------|
| Series:                       | EvoSIGNAL  |                                |
| MECHAN                        | ICAL DATA  |                                |
| Height                        |            | 33 mm                          |
| Diameter                      |            | 62 mm                          |
| Materials                     |            | PC/ABS                         |
| Housing colour                |            | Grey                           |
| Protection category           |            | IP66                           |
| Cable entry                   |            | Through hole                   |
| Cable entry maximum           |            | d = 9 mm                       |
| Type of fixing                |            | Built-in mounting              |
| Working temperature minimum   |            | -30°C                          |
| Working temperature maximum   |            | +60°C                          |
| Weight with packaging         |            | 25 g                           |
| Product weight                |            | 25 g                           |
| ELECTRIC                      | AL DATA    |                                |
| Pollution degree              |            | 3<br>In the connection area: 2 |
| APPROVA                       | AL DATA    |                                |
| Conforms with CE              |            | No                             |
| WEEE                          |            | No                             |
| Conforms with ATEX-directive  |            | No                             |
| Conforms with CCC             |            | No                             |
| Conforms with UL              |            | cULus                          |
| UL Type Rating                |            | Type 12                        |
| Conforms with FCC             |            | No                             |
| Conforms with IC              |            | No                             |
| EAC certificate available     |            | Yes                            |
| Conforms with UKCA (Importer) |            | No                             |
| Conforms with AS-I            |            | No                             |
| ICAO Certification            |            | No                             |
| Conforms with DNV             |            | No                             |
| Conforms with RoHS CN         |            | No                             |
| Conforms with VdS             |            | Νο                             |