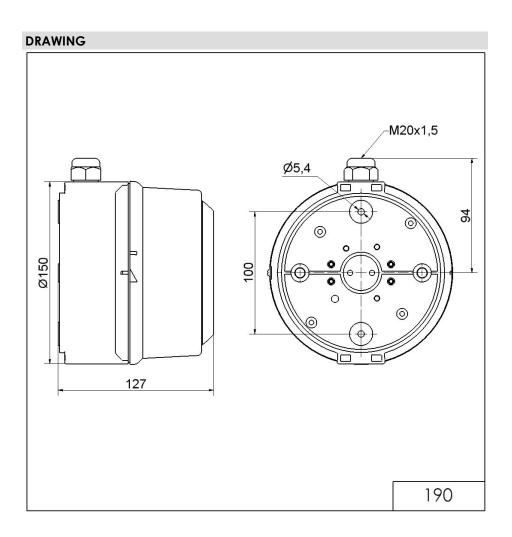

## LED Light / LED Traffic Light 890 / Accessories Multi-t.sounder WM 32 the 230VAC GY

i

Part No.: 190.000.68

| MECHANICAL DATA               |                                     |
|-------------------------------|-------------------------------------|
| Width                         | 127 mm                              |
| Height                        | 169 mm                              |
| Diameter                      | 150 mm                              |
| Materials                     | PC/ABS                              |
| Housing colour                | Grey                                |
| Protection category           | IP65                                |
| Connection                    | Screw terminals                     |
| cross-sectional area minimum  | 0,50mm² / 20AWG                     |
| cross-sectional area maximum  | 1,50mm <sup>2</sup> / 16AWG         |
| Cable entry                   | Rubber pinch<br>Screwed cable gland |
| Cable entry minimum           | d = 6 mm                            |
| Cable entry maximum           | d = 12 mm                           |
| Tension relief                | Present (conforms to VDI)           |
| Type of fixing                | Wall mounting                       |
| Service life optical          | 5,000 h minimum                     |
| Acoustic service life         | 5,000 h minimum                     |
| Working temperature minimum   | -30°C                               |
| Working temperature maximum   | +50°C                               |
| Weight with packaging         | 713 g                               |
| Product weight                | 713 g                               |
| ELECTRICAL DATA               |                                     |
| Operating voltage             | 230V                                |
| Operating voltage type        | AC                                  |
| Operating voltage type        | 50Hz                                |
| Operating voltage tolerance   | +/- 10%                             |
| Rated operational voltage     | 230 VAC                             |
| Rated operational current     | 30 mA                               |
| Rated inrush current          | 30 mA                               |
| Protection class              | Protection class 2                  |
| Pollution degree              | 3                                   |
| Overvoltage category          | II                                  |
| Isolation voltage             | Ui = 250V; Uimp = 2.500V            |
| ACUSTICAL DATA                |                                     |
| Volume/dB(max) at 1m distance | 110,0 dB dB(A)                      |
| Acoustic signal image         | Multi-tone                          |
| Number of tones               | 32 tone                             |
|                               |                                     |