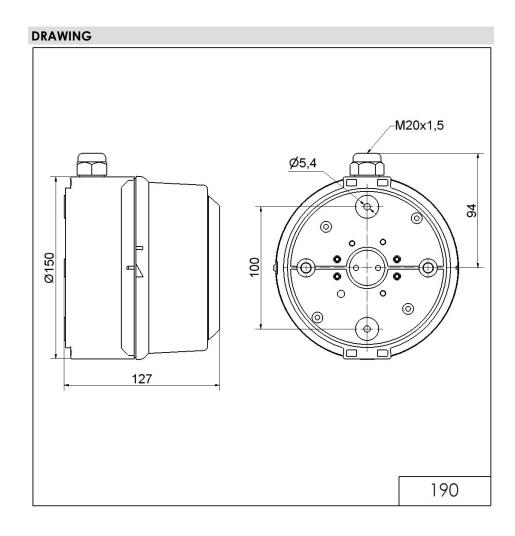

## Multi-t.sounder WM 32 tne 24VDC GY

Part No.: 190.000.55

| MECHANICAL DATA              |                                     |
|------------------------------|-------------------------------------|
| Width                        | 127 mm                              |
| Height                       | 169 mm                              |
| Diameter                     | 150 mm                              |
| Materials                    | PC/ABS                              |
| Housing colour               | Grey                                |
| Protection category          | IP65                                |
| Connection                   | Screw terminals                     |
| cross-sectional area minimum | 0,50mm <sup>2</sup> / 20AWG         |
| cross-sectional area maximum | 1,50mm <sup>2</sup> / 16AWG         |
| Cable entry                  | Rubber pinch<br>Screwed cable gland |
| Cable entry minimum          | d = 6 mm                            |
| Cable entry maximum          | d = 12 mm                           |
| Tension relief               | Present (conforms to VDI)           |
| Type of fixing               | Wall mounting                       |
| Service life optical         | 5,000 h minimum                     |
| Acoustic service life        | 5,000 h minimum                     |
| Working temperature minimum  | -30°C                               |
| Working temperature maximum  | +50°C                               |
| Weight with packaging        | 566 g                               |
| Product weight               | 500 g                               |