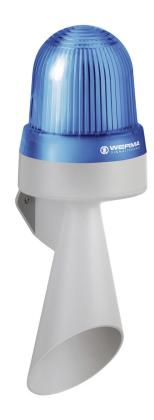

## LED Horn WM Contin. tone 24VAC/DC BU

Part No.: 434.500.75

| MECHANICAL DATA              |                             |
|------------------------------|-----------------------------|
| Length                       | 144 mm                      |
| Width                        | 134 mm                      |
| Height                       | 407 mm                      |
| Diameter                     | 134 mm                      |
| Materials                    | PC<br>PC/ABS                |
| Dome colour                  | Blue                        |
| Housing colour               | Grey                        |
| Protection category          | IP65                        |
| Connection                   | Screw terminals             |
| cross-sectional area maximum | 1,50mm <sup>2</sup> / 16AWG |
| Cable entry                  | Membrane grommet            |
| Cable entry minimum          | d = 1 mm                    |
| Cable entry maximum          | d = 13 mm                   |
| Tension relief               | Present (conforms to VDI)   |
| Type of fixing               | Wall mounting               |
| Service life optical         | 50,000 h maximum            |
| Acoustic service life        | 5,000 h minimum             |
| Working temperature minimum  | -30°C                       |
| Working temperature maximum  | +50°C                       |
| UL Type Rating               | Type 12                     |
| Weight with packaging        | 1 g                         |
| Product weight               | 1 g                         |

| OPTICAL DATA         |           |
|----------------------|-----------|
| Light source         | LED       |
| Light colour         | Blue      |
| Optical signal image | Permanent |

For additional installation and mounting information, refer to the appropriate user guide at www.werma.com. This printed copy is for information only and is subject to alteration.

## LED Horn WM Contin. tone 24VAC/DC BU

| ACUSTICAL DATA                |                 |  |
|-------------------------------|-----------------|--|
| Volume/dB(max) at 1m distance | 108,0 dB dB(A)  |  |
| Acoustic signal image         | Continuous tone |  |
| Audio frequency               | 110 Hz          |  |