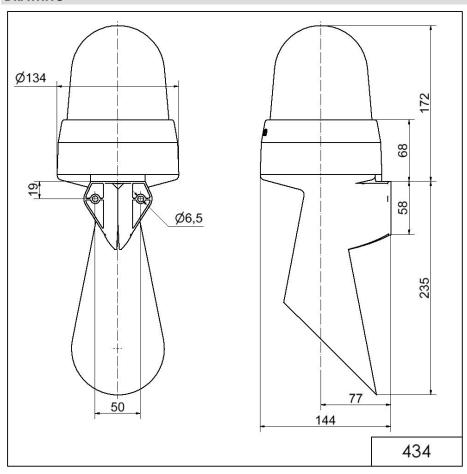

## **DRAWING**

For additional installation and mounting information, refer to the appropriate user guide at www.werma.com. This printed copy is for information only and is subject to alteration.

## LED Horn WM Contin. tone 24VAC/DC BU

Part No.: 434.500.75

| MECHANICAL DATA              |                             |
|------------------------------|-----------------------------|
| Length                       | 144 mm                      |
| Width                        | 134 mm                      |
| Height                       | 407 mm                      |
| Diameter                     | 134 mm                      |
| Materials                    | PC<br>PC/ABS                |
| Dome colour                  | Blue                        |
| Housing colour               | Grey                        |
| Protection category          | IP65                        |
| Connection                   | Screw terminals             |
| cross-sectional area maximum | 1,50mm <sup>2</sup> / 16AWG |
| Cable entry                  | Membrane grommet            |
| Cable entry minimum          | d = 1 mm                    |
| Cable entry maximum          | d = 13 mm                   |
| Tension relief               | Present (conforms to VDI)   |
| Type of fixing               | Wall mounting               |
| Service life optical         | 50,000 h maximum            |
| Acoustic service life        | 5,000 h minimum             |
| Working temperature minimum  | -30°C                       |
| Working temperature maximum  | +50°C                       |
| UL Type Rating               | Type 12                     |
| Weight with packaging        | 1 g                         |
| Product weight               | 1 g                         |