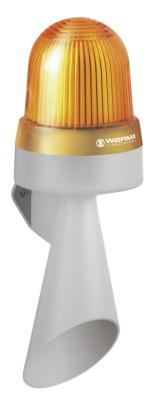

## LED Horn WM Contin. tone 24VAC/DC YE

ļ

Part No.: 434.300.75

| MECHANICAL DATA              |                           |
|------------------------------|---------------------------|
| Length                       | 144 mm                    |
| Width                        | 134 mm                    |
| Height                       | 407 mm                    |
| Diameter                     | 134 mm                    |
| Materials                    | PC                        |
|                              | PC/ABS                    |
| Dome colour                  | Yellow                    |
| Housing colour               | Grey                      |
| Protection category          | IP65                      |
| Connection                   | Screw terminals           |
| cross-sectional area maximum | 1,50mm² / 16AWG           |
| Cable entry                  | Membrane grommet          |
| Cable entry minimum          | d = 1 mm                  |
| Cable entry maximum          | d = 13 mm                 |
| Tension relief               | Present (conforms to VDI) |
| Type of fixing               | Wall mounting             |
| Service life optical         | 50,000 h maximum          |
| Acoustic service life        | 5,000 h minimum           |
| Working temperature minimum  | -30°C                     |
| Working temperature maximum  | +50°C                     |
| UL Type Rating               | Type 12                   |
| Weight with packaging        | 740 g                     |
| Product weight               | 620 g                     |
| ELECTRICAL DATA              |                           |
| Operating voltage            | 24V                       |
| Operating voltage type       | AC/DC                     |
| Operating voltage type       | 50Hz                      |
| Operating voltage tolerance  | +/- 10%                   |
| Rated operational voltage    | 24 VDC                    |
| Rated operational current    | 405 mA                    |
| Rated inrush current         | 400 mA                    |
| Protection class             | Protection class 2        |
| Pollution degree             | 3                         |
| OPTICAL DATA                 |                           |
| Light source                 | LED                       |
| Light colour                 | Yellow                    |
| Optical signal image         | Permanent                 |

## LED Horn WM Contin. tone 24VAC/DC YE