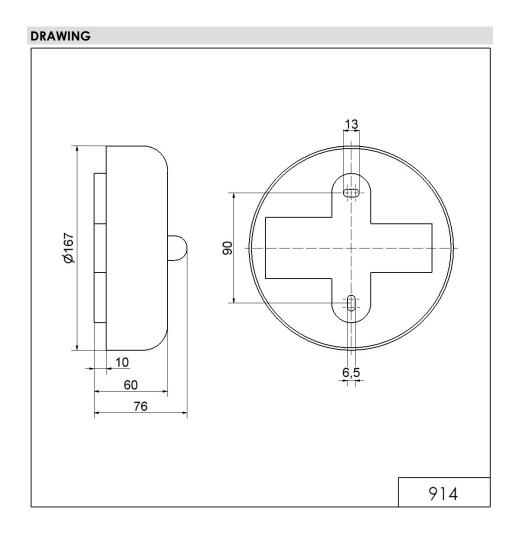

## **Bell continuous tone 24VDC GY**

Part No.: 914.052.55

| MECHANICAL DATA              |                             |
|------------------------------|-----------------------------|
| Height                       | 76 mm                       |
| Diameter                     | 167 mm                      |
| Materials                    | Steel                       |
| Housing colour               | Grey                        |
| Protection category          | IP66                        |
| Connection                   | Screw terminals             |
| cross-sectional area maximum | 1,50mm <sup>2</sup> / 16AWG |
| Cable entry                  | Screwed cable gland         |
| Cable entry minimum          | d = 5  mm                   |
| Cable entry maximum          | d = 9  mm                   |
| Tension relief               | Present (conforms to VDI)   |
| Type of fixing               | Wall mounting               |
| Service life optical         | 200 h minimum               |
| Acoustic service life        | 200 h minimum               |
| Working temperature minimum  | -30°C                       |
| Working temperature maximum  | +50°C                       |
| Weight with packaging        | 1520 g                      |
| Product weight               | 1450 g                      |