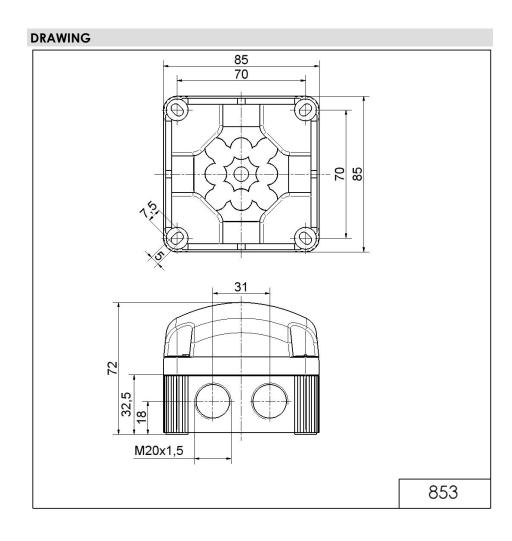

## LED Perm. Beacon BWM 12VDC BU

Part No.: 853.500.54

| MECHANICAL DATA              |                             |
|------------------------------|-----------------------------|
| Length                       | 85 mm                       |
| Width                        | 85 mm                       |
| Height                       | 72 mm                       |
| Materials                    | PC<br>PP-GF                 |
| Dome colour                  | Blue                        |
| Housing colour               | Black                       |
| Protection category          | IP66<br>IP67                |
| Connection                   | Screw terminals             |
| cross-sectional area maximum | 1,50mm² / 16AWG             |
| Cable entry                  | Membrane grommet            |
| Cable entry minimum          | d = 1 mm<br>d = 6 mm        |
| Cable entry maximum          | d = 12 mm<br>d = 9 mm       |
| Type of fixing               | Base mounting Wall mounting |
| Service life optical         | 50,000 h maximum            |
| Working temperature minimum  | -25°C                       |
| Working temperature maximum  | +50°C                       |
| Weight with packaging        | 162 g                       |
| Product weight               | 128 g                       |