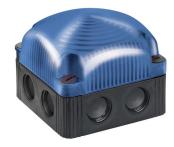

## FlexSQUARE / LED Permanent Beacon 853

## LED Perm. Beacon BWM 12VDC BU

Part No.: 853.500.54

| MECHANICAL DATA              |                             |
|------------------------------|-----------------------------|
| Length                       | 85 mm                       |
| Width                        | 85 mm                       |
| Height                       | 72 mm                       |
| Materials                    | PC<br>PP-GF                 |
| Dome colour                  | Blue                        |
| Housing colour               | Black                       |
| Protection category          | IP66<br>IP67                |
| Connection                   | Screw terminals             |
| cross-sectional area maximum | 1,50mm² / 16AWG             |
| Cable entry                  | Membrane grommet            |
| Cable entry minimum          | d = 1 mm<br>d = 6 mm        |
| Cable entry maximum          | d = 12 mm<br>d = 9 mm       |
| Type of fixing               | Base mounting Wall mounting |
| Service life optical         | 50,000 h maximum            |
| Working temperature minimum  | -25°C                       |
| Working temperature maximum  | +50°C                       |
| Weight with packaging        | 162 g                       |
| Product weight               | 128 g                       |