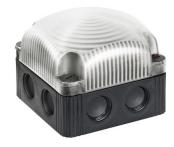

## FlexSQUARE / LED Permanent Beacon 853

## LED Perm. Beacon BWM 24VDC CL

Part No.: 853.400.55

| MECHANICAL DATA              |                             |
|------------------------------|-----------------------------|
| Length                       | 85 mm                       |
| Width                        | 85 mm                       |
| Height                       | 72 mm                       |
| Materials                    | PC<br>PP-GF                 |
| Dome colour                  | Clear                       |
| Housing colour               | Black                       |
| Protection category          | IP66<br>IP67                |
| Connection                   | Screw terminals             |
| cross-sectional area maximum | 1,50mm <sup>2</sup> / 16AWG |
| Cable entry                  | Membrane grommet            |
| Cable entry minimum          | d = 1 mm<br>d = 6 mm        |
| Cable entry maximum          | d = 12 mm<br>d = 9 mm       |
| Type of fixing               | Base mounting Wall mounting |
| Service life optical         | 50,000 h maximum            |
| Working temperature minimum  | -25°C                       |
| Working temperature maximum  | +50°C                       |
| Weight with packaging        | 166 g                       |
| Product weight               | 132 g                       |