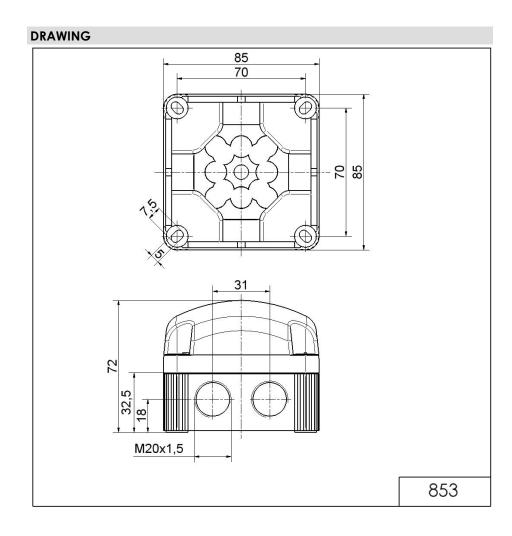

## LED Perm. Beacon BWM 24VDC CL

Part No.: 853.400.55

| MECHANICAL DATA              |                             |
|------------------------------|-----------------------------|
| Length                       | 85 mm                       |
| Width                        | 85 mm                       |
| Height                       | 72 mm                       |
| Materials                    | PC<br>PP-GF                 |
| Dome colour                  | Clear                       |
| Housing colour               | Black                       |
| Protection category          | IP66<br>IP67                |
| Connection                   | Screw terminals             |
| cross-sectional area maximum | 1,50mm <sup>2</sup> / 16AWG |
| Cable entry                  | Membrane grommet            |
| Cable entry minimum          | d = 1 mm<br>d = 6 mm        |
| Cable entry maximum          | d = 12 mm<br>d = 9 mm       |
| Type of fixing               | Base mounting Wall mounting |
| Service life optical         | 50,000 h maximum            |
| Working temperature minimum  | -25°C                       |
| Working temperature maximum  | +50°C                       |
| Weight with packaging        | 166 g                       |
| Product weight               | 132 g                       |