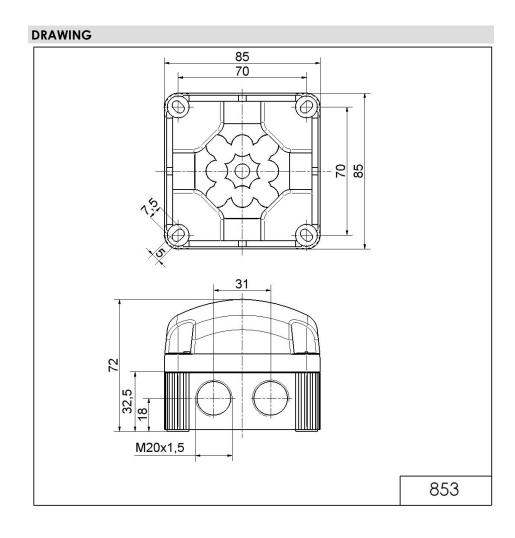

## LED Perm. Beacon BWM 48VAC YE

Part No.: 853.300.66

| MECHANICAL DATA              |                             |
|------------------------------|-----------------------------|
| Length                       | 85 mm                       |
| Width                        | 85 mm                       |
| Height                       | 72 mm                       |
| Materials                    | PC<br>PP-GF                 |
| Dome colour                  | Yellow                      |
| Housing colour               | Black                       |
| Protection category          | IP66<br>IP67                |
| Connection                   | Screw terminals             |
| cross-sectional area maximum | 1,50mm² / 16AWG             |
| Cable entry                  | Membrane grommet            |
| Cable entry minimum          | d = 1 mm<br>d = 6 mm        |
| Cable entry maximum          | d = 12 mm<br>d = 9 mm       |
| Type of fixing               | Base mounting Wall mounting |
| Service life optical         | 50,000 h maximum            |
| Working temperature minimum  | -25°C                       |
| Working temperature maximum  | +50°C                       |
| Weight with packaging        | 163 g                       |
| Product weight               | 136 g                       |