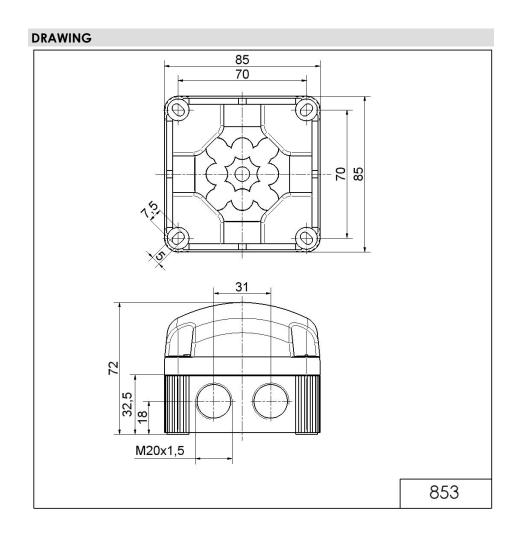

## FlexSQUARE / LED Permanent Beacon 853

## LED Perm. Beacon BWM 24VDC YE

For additional installation and mounting information, refer to the appropriate user guide at www.werma.com. This printed copy is for information only and is subject to alteration.