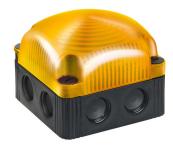

## FlexSQUARE / LED Permanent Beacon 853

## LED Perm. Beacon BWM 24VDC YE

Part No.: 853.300.55

| MECHANICAL DATA              |                             |
|------------------------------|-----------------------------|
| Length                       | 85 mm                       |
| Width                        | 85 mm                       |
| Height                       | 72 mm                       |
| Materials                    | PC<br>PP-GF                 |
| Dome colour                  | Yellow                      |
| Housing colour               | Black                       |
| Protection category          | IP66<br>IP67                |
| Connection                   | Screw terminals             |
| cross-sectional area maximum | 1,50mm² / 16AWG             |
| Cable entry                  | Membrane grommet            |
| Cable entry minimum          | d = 1 mm<br>d = 6 mm        |
| Cable entry maximum          | d = 12 mm<br>d = 9 mm       |
| Type of fixing               | Base mounting Wall mounting |
| Service life optical         | 50,000 h maximum            |
| Working temperature minimum  | -25°C                       |
| Working temperature maximum  | +50°C                       |
| Weight with packaging        | 166 g                       |
| Product weight               | 132 g                       |