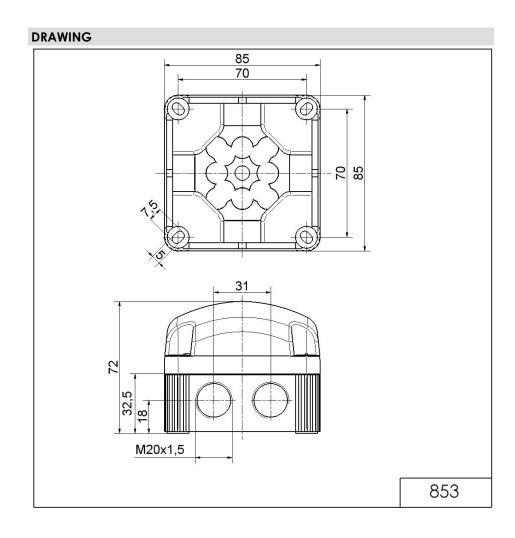

## LED Perm. Beacon BWM 12VDC YE

Part No.: 853.300.54

| MECHANICAL DATA              |                             |
|------------------------------|-----------------------------|
| Length                       | 85 mm                       |
| Width                        | 85 mm                       |
| Height                       | 72 mm                       |
| Materials                    | PC<br>PP-GF                 |
| Dome colour                  | Yellow                      |
| Housing colour               | Black                       |
| Protection category          | IP66<br>IP67                |
| Connection                   | Screw terminals             |
| cross-sectional area maximum | 1,50mm² / 16AWG             |
| Cable entry                  | Membrane grommet            |
| Cable entry minimum          | d = 1 mm<br>d = 6 mm        |
| Cable entry maximum          | d = 12 mm<br>d = 9 mm       |
| Type of fixing               | Base mounting Wall mounting |
| Service life optical         | 50,000 h maximum            |
| Working temperature minimum  | -25°C                       |
| Working temperature maximum  | +50°C                       |
| Weight with packaging        | 166 g                       |
| Product weight               | 132 g                       |