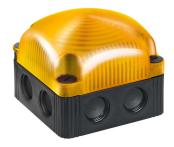

## FlexSQUARE / LED Permanent Beacon 853

## LED Perm. Beacon BWM 12VDC YE

Part No.: 853.300.54

| MECHANICAL DATA              |                             |
|------------------------------|-----------------------------|
| Length                       | 85 mm                       |
| Width                        | 85 mm                       |
| Height                       | 72 mm                       |
| Materials                    | PC<br>PP-GF                 |
| Dome colour                  | Yellow                      |
| Housing colour               | Black                       |
| Protection category          | IP66<br>IP67                |
| Connection                   | Screw terminals             |
| cross-sectional area maximum | 1,50mm² / 16AWG             |
| Cable entry                  | Membrane grommet            |
| Cable entry minimum          | d = 1 mm<br>d = 6 mm        |
| Cable entry maximum          | d = 12 mm<br>d = 9 mm       |
| Type of fixing               | Base mounting Wall mounting |
| Service life optical         | 50,000 h maximum            |
| Working temperature minimum  | -25°C                       |
| Working temperature maximum  | +50°C                       |
| Weight with packaging        | 166 g                       |
| Product weight               | 132 g                       |

| OPTICAL DATA         |           |
|----------------------|-----------|
| Light source         | LED       |
| Light colour         | Yellow    |
| Optical signal image | Permanent |

For additional installation and mounting information, refer to the appropriate user guide at www.werma.com. This printed copy is for information only and is subject to alteration.