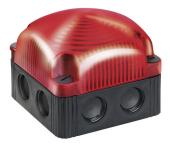

## FlexSQUARE / LED Permanent Beacon 853 LED Perm. Beacon BWM 48VAC RD

i

Part No.: 853.100.66

## MECHANICAL DATA

| MECHANICAL DATA              |                                |
|------------------------------|--------------------------------|
| Length                       | 85 mm                          |
| Width                        | 85 mm                          |
| Height                       | 72 mm                          |
| Materials                    | PC<br>PP-GF                    |
| Dome colour                  | Red                            |
| Housing colour               | Black                          |
| Protection category          | IP66<br>IP67                   |
| Connection                   | Screw terminals                |
| cross-sectional area maximum | 1,50mm² / 16AWG                |
| Cable entry                  | Membrane grommet               |
| Cable entry minimum          | d = 1 mm<br>d = 6 mm           |
| Cable entry maximum          | d = 12 mm<br>d = 9 mm          |
| Type of fixing               | Base mounting<br>Wall mounting |
| Service life optical         | 50,000 h maximum               |
| Working temperature minimum  | -25°C                          |
| Working temperature maximum  | +50°C                          |
| Weight with packaging        | 163 g                          |
| Product weight               | 136 g                          |
| ELECTRICAL DATA              |                                |
| Operating voltage            | 48∨                            |
| Operating voltage type       | AC                             |
| Operating voltage type       | 50Hz                           |
| Operating voltage tolerance  | +/- 10%                        |
| Rated operational voltage    | 48 VAC                         |
| Rated operational current    | 35 mA                          |
| Rated inrush current         | 200 mA                         |
| Protection class             | Protection class 2             |
| Pollution degree             | 3                              |
| OPTICAL DATA                 |                                |
| Light source                 | LED                            |
| Light colour                 | Red                            |
| Optical signal image         | Permanent                      |
|                              |                                |