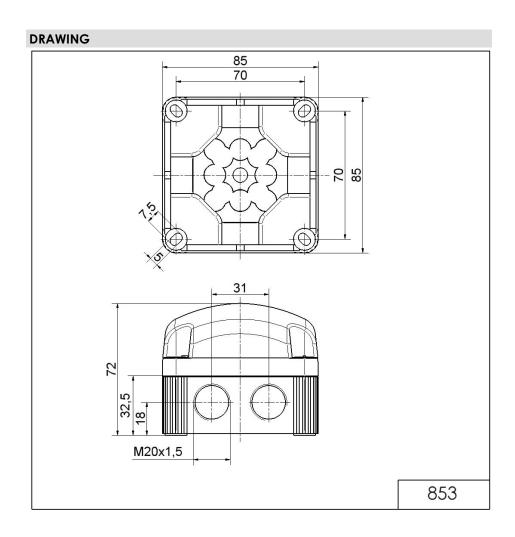

## MECHANICAL DATA

| MECHANICAL DATA              |                                |
|------------------------------|--------------------------------|
| Length                       | 85 mm                          |
| Width                        | 85 mm                          |
| Height                       | 72 mm                          |
| Materials                    | PC<br>PP-GF                    |
| Dome colour                  | Red                            |
| Housing colour               | Black                          |
| Protection category          | IP66<br>IP67                   |
| Connection                   | Screw terminals                |
| cross-sectional area maximum | 1,50mm² / 16AWG                |
| Cable entry                  | Membrane grommet               |
| Cable entry minimum          | d = 1 mm<br>d = 6 mm           |
| Cable entry maximum          | d = 12 mm<br>d = 9 mm          |
| Type of fixing               | Base mounting<br>Wall mounting |
| Service life optical         | 50,000 h maximum               |
| Working temperature minimum  | -25°C                          |
| Working temperature maximum  | +50°C                          |
| Weight with packaging        | 163 g                          |
| Product weight               | 136 g                          |
| ELECTRICAL DATA              |                                |
| Operating voltage            | 48∨                            |
| Operating voltage type       | AC                             |
| Operating voltage type       | 50Hz                           |
| Operating voltage tolerance  | +/- 10%                        |
| Rated operational voltage    | 48 VAC                         |
| Rated operational current    | 35 mA                          |
| Rated inrush current         | 200 mA                         |
| Protection class             | Protection class 2             |
| Pollution degree             | 3                              |
| OPTICAL DATA                 |                                |
| Light source                 | LED                            |
| Light colour                 | Red                            |
| Optical signal image         | Permanent                      |
|                              |                                |