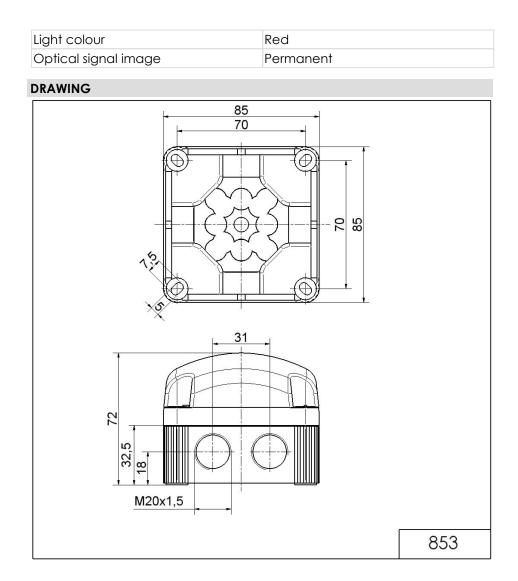

## MECHANICAL DATA

| MECHANICAL DATA              |                                |
|------------------------------|--------------------------------|
| Length                       | 85 mm                          |
| Width                        | 85 mm                          |
| Height                       | 72 mm                          |
| Materials                    | PC<br>PP-GF                    |
| Dome colour                  | Red                            |
| Housing colour               | Black                          |
| Protection category          | IP66<br>IP67                   |
| Connection                   | Screw terminals                |
| cross-sectional area maximum | 1,50mm² / 16AWG                |
| Cable entry                  | Membrane grommet               |
| Cable entry minimum          | d = 1 mm<br>d = 6 mm           |
| Cable entry maximum          | d = 12 mm<br>d = 9 mm          |
| Type of fixing               | Base mounting<br>Wall mounting |
| Service life optical         | 50,000 h maximum               |
| Working temperature minimum  | -25°C                          |
| Working temperature maximum  | +50°C                          |
| Weight with packaging        | 164 g                          |
| Product weight               | 133 g                          |
| ELECTRICAL DATA              |                                |
| Operating voltage            | 115-230V                       |
| Operating voltage type       | AC                             |
| Operating voltage type       | 50Hz at 230V<br>60Hz at 115V   |
| Operating voltage tolerance  | +/- 10%                        |
| Rated operational voltage    | 230 VAC                        |
| Rated operational current    | 40 mA                          |
| Rated inrush current         | 1.000 mA                       |
| Protection class             | Protection class 2             |
| Pollution degree             | 3                              |
| Overvoltage category         | П                              |
| Isolation voltage            | Ui = 250V; Uimp = 2.500V       |
| OPTICAL DATA                 |                                |
| Light source                 | LED                            |
|                              |                                |