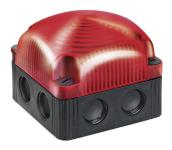

## FlexSQUARE / LED Permanent Beacon 853 LED Perm. Beacon BWM 115-230VAC RD

i

Part No.: 853.100.60

## MECHANICAL DATA

| MECHANICAL DATA              |                                |
|------------------------------|--------------------------------|
| Length                       | 85 mm                          |
| Width                        | 85 mm                          |
| Height                       | 72 mm                          |
| Materials                    | PC<br>PP-GF                    |
| Dome colour                  | Red                            |
| Housing colour               | Black                          |
| Protection category          | IP66<br>IP67                   |
| Connection                   | Screw terminals                |
| cross-sectional area maximum | 1,50mm² / 16AWG                |
| Cable entry                  | Membrane grommet               |
| Cable entry minimum          | d = 1 mm<br>d = 6 mm           |
| Cable entry maximum          | d = 12 mm<br>d = 9 mm          |
| Type of fixing               | Base mounting<br>Wall mounting |
| Service life optical         | 50,000 h maximum               |
| Working temperature minimum  | -25°C                          |
| Working temperature maximum  | +50°C                          |
| Weight with packaging        | 164 g                          |
| Product weight               | 133 g                          |
| ELECTRICAL DATA              |                                |
| Operating voltage            | 115-230V                       |
| Operating voltage type       | AC                             |
| Operating voltage type       | 50Hz at 230V<br>60Hz at 115V   |
| Operating voltage tolerance  | +/- 10%                        |
| Rated operational voltage    | 230 VAC                        |
| Rated operational current    | 40 mA                          |
| Rated inrush current         | 1.000 mA                       |
| Protection class             | Protection class 2             |
| Pollution degree             | 3                              |
| Overvoltage category         | П                              |
| Isolation voltage            | Ui = 250V; Uimp = 2.500V       |
| OPTICAL DATA                 |                                |
| Light source                 | LED                            |
|                              |                                |