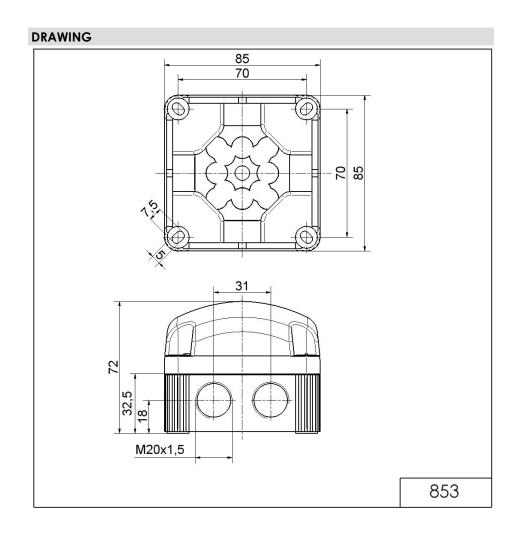

## LED Perm. Beacon BWM 24VDC RD

Part No.: 853.100.55

| MECHANICAL DATA              |                             |
|------------------------------|-----------------------------|
| Length                       | 85 mm                       |
| Width                        | 85 mm                       |
| Height                       | 72 mm                       |
| Materials                    | PC<br>PP-GF                 |
| Dome colour                  | Red                         |
| Housing colour               | Black                       |
| Protection category          | IP66<br>IP67                |
| Connection                   | Screw terminals             |
| cross-sectional area maximum | 1,50mm <sup>2</sup> / 16AWG |
| Cable entry                  | Membrane grommet            |
| Cable entry minimum          | d = 1  mm<br>d = 6  mm      |
| Cable entry maximum          | d = 12 mm<br>d = 9 mm       |
| Type of fixing               | Base mounting Wall mounting |
| Service life optical         | 50,000 h maximum            |
| Working temperature minimum  | -25°C                       |
| Working temperature maximum  | +50°C                       |
| Weight with packaging        | 166 g                       |
| Product weight               | 132 g                       |