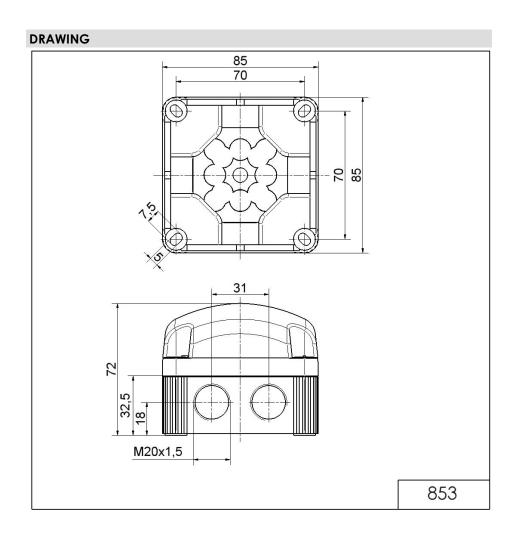

## MECHANICAL DATA

| MECHANICAL DATA              |                                |
|------------------------------|--------------------------------|
| Length                       | 85 mm                          |
| Width                        | 85 mm                          |
| Height                       | 72 mm                          |
| Materials                    | PC<br>PP-GF                    |
| Dome colour                  | Red                            |
| Housing colour               | Black                          |
| Protection category          | IP66<br>IP67                   |
| Connection                   | Screw terminals                |
| cross-sectional area maximum | 1,50mm <sup>2</sup> / 16AWG    |
| Cable entry                  | Membrane grommet               |
| Cable entry minimum          | d = 1 mm<br>d = 6 mm           |
| Cable entry maximum          | d = 12 mm<br>d = 9 mm          |
| Type of fixing               | Base mounting<br>Wall mounting |
| Service life optical         | 50,000 h maximum               |
| Working temperature minimum  | -25°C                          |
| Working temperature maximum  | +50°C                          |
| Weight with packaging        | 166 g                          |
| Product weight               | 132 g                          |
| ELECTRICAL DATA              |                                |
| Operating voltage            | 12V                            |
| Operating voltage type       | DC                             |
| Operating voltage tolerance  | +/- 10%                        |
| Rated operational voltage    | 12 VDC                         |
| Rated operational current    | 180 mA                         |
| Rated inrush current         | 1.250 mA                       |
| Protection class             | Protection class 2             |
| Pollution degree             | 2                              |
| OPTICAL DATA                 |                                |
| Light source                 | LED                            |
| Light colour                 | Red                            |
| Optical signal image         | Permanent                      |
|                              |                                |