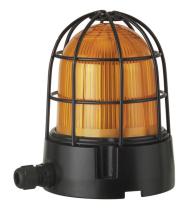

## Heavy-Duty Beacons / LED Permanent Beacon

## LED Perm. Begcon BM 230VAC YE

Part No.: 839.300.68

| MECHANICAL DATA              |                           |
|------------------------------|---------------------------|
| Height                       | 189 mm                    |
| Diameter                     | 153 mm                    |
| Materials                    | Aluminium<br>PC           |
| Dome colour                  | Yellow                    |
| Housing colour               | Black                     |
| Protection category          | IP66<br>IP67              |
| Connection                   | Screw terminals           |
| cross-sectional area maximum | 1,50mm² / 16AWG           |
| Cable entry                  | Screwed cable gland       |
| Cable entry minimum          | d = 6 mm                  |
| Cable entry maximum          | d = 13 mm                 |
| Tension relief               | Present (conforms to VDI) |
| Type of fixing               | Base mounting             |
| Service life optical         | 50,000 h maximum          |
| Working temperature minimum  | -30°C                     |
| Working temperature maximum  | +50°C                     |
| Weight with packaging        | 1385 g                    |
| Product weight               | 1365 g                    |