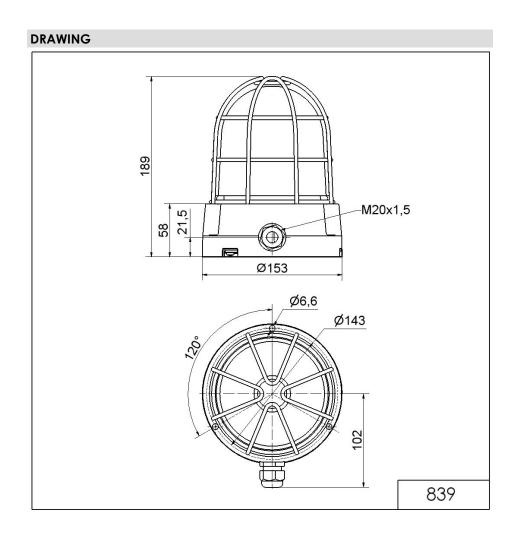

## LED Perm. Begcon BM 230VAC YE

Part No.: 839.300.68

| MECHANICAL DATA              |                           |
|------------------------------|---------------------------|
| Height                       | 189 mm                    |
| Diameter                     | 153 mm                    |
| Materials                    | Aluminium<br>PC           |
| Dome colour                  | Yellow                    |
| Housing colour               | Black                     |
| Protection category          | IP66<br>IP67              |
| Connection                   | Screw terminals           |
| cross-sectional area maximum | 1,50mm² / 16AWG           |
| Cable entry                  | Screwed cable gland       |
| Cable entry minimum          | d = 6 mm                  |
| Cable entry maximum          | d = 13 mm                 |
| Tension relief               | Present (conforms to VDI) |
| Type of fixing               | Base mounting             |
| Service life optical         | 50,000 h maximum          |
| Working temperature minimum  | -30°C                     |
| Working temperature maximum  | +50°C                     |
| Weight with packaging        | 1385 g                    |
| Product weight               | 1365 g                    |