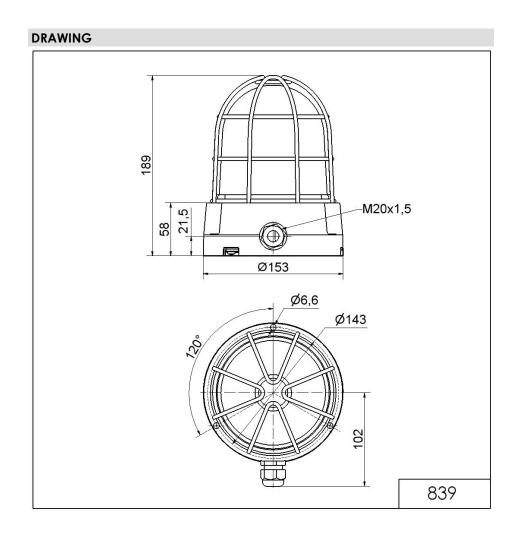

## LED Perm. Beacon BM 12-50VDC YE

Part No.: 839.300.55

| MECHANICAL DATA              |                           |
|------------------------------|---------------------------|
| Height                       | 189 mm                    |
| Diameter                     | 153 mm                    |
| Materials                    | Aluminium<br>PC           |
| Dome colour                  | Yellow                    |
| Housing colour               | Black                     |
| Protection category          | IP66<br>IP67              |
| Connection                   | Screw terminals           |
| cross-sectional area maximum | 1,50mm² / 16AWG           |
| Cable entry                  | Screwed cable gland       |
| Cable entry minimum          | d = 6 mm                  |
| Cable entry maximum          | d = 13 mm                 |
| Tension relief               | Present (conforms to VDI) |
| Type of fixing               | Base mounting             |
| Service life optical         | 50,000 h maximum          |
| Working temperature minimum  | -30°C                     |
| Working temperature maximum  | +50°C                     |
| Weight with packaging        | 1401 g                    |
| Product weight               | 1251 g                    |