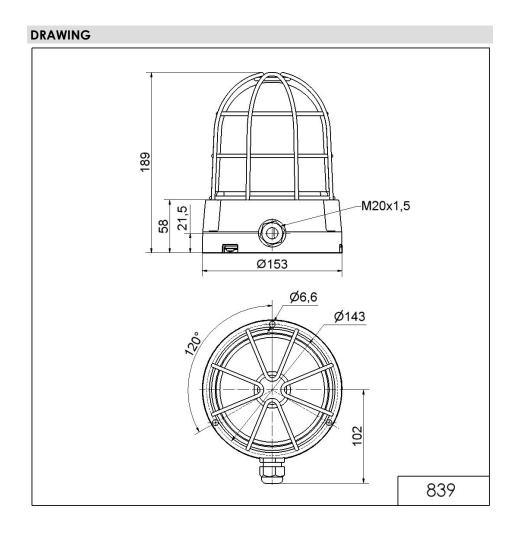

## LED Perm. Beacon BM 12-50VDC RD

Part No.: 839.100.55

| MECHANICAL DATA              |                           |
|------------------------------|---------------------------|
| Height                       | 189 mm                    |
| Diameter                     | 153 mm                    |
| Materials                    | Aluminium<br>PC           |
| Dome colour                  | Red                       |
| Housing colour               | Black                     |
| Protection category          | IP66<br>IP67              |
| Connection                   | Screw terminals           |
| cross-sectional area maximum | 1,50mm² / 16AWG           |
| Cable entry                  | Screwed cable gland       |
| Cable entry minimum          | d = 6 mm                  |
| Cable entry maximum          | d = 13 mm                 |
| Tension relief               | Present (conforms to VDI) |
| Type of fixing               | Base mounting             |
| Service life optical         | 50,000 h maximum          |
| Working temperature minimum  | -30°C                     |
| Working temperature maximum  | +50°C                     |
| Weight with packaging        | 1419 g                    |
| Product weight               | 1269 g                    |