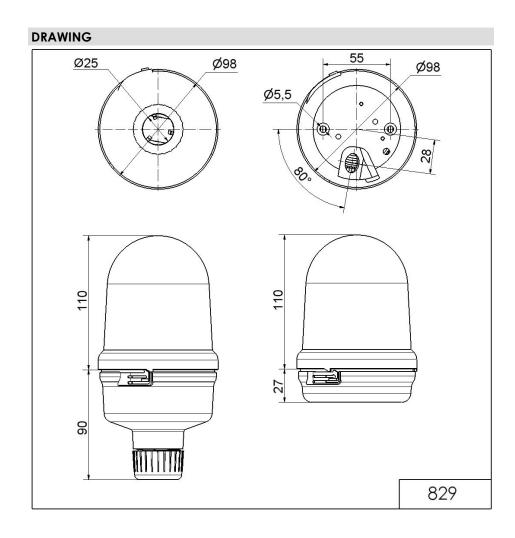

## LED Perm. Begcon RM 230VAC BU

Part No.: 829.537.68

| MECHANICAL DATA              |                  |
|------------------------------|------------------|
| Height                       | 200 mm           |
| Diameter                     | 98 mm            |
| Materials                    | PC<br>PC/ABS     |
| Dome colour                  | Blue             |
| Housing colour               | Black            |
| Protection category          | IP65             |
| Connection                   | Screw terminals  |
| cross-sectional area maximum | 2,50mm² / 14AWG  |
| Cable entry                  | Through hole     |
| Cable entry maximum          | d = 11 mm        |
| Type of fixing               | Tube mounting    |
| Service life optical         | 50,000 h maximum |
| Working temperature minimum  | -20°C            |
| Working temperature maximum  | +50°C            |
| UL Type Rating               | Type 12          |
| Weight with packaging        | 249 g            |
| Product weight               | 218 g            |