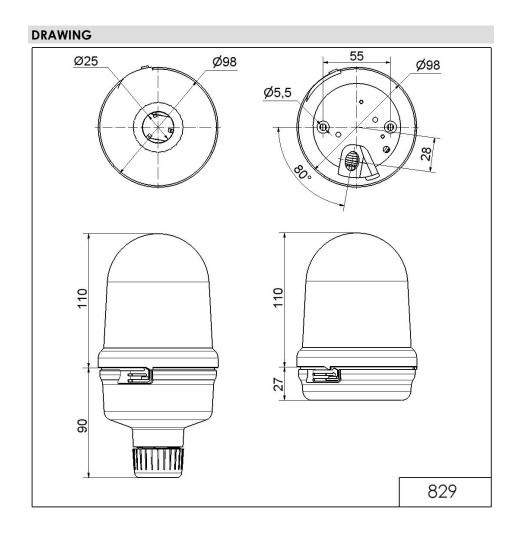

## Monitored LED Perm. Beacon BM 24VDC CL

| MECHANICAL DATA              |                             |
|------------------------------|-----------------------------|
| Height                       | 137 mm                      |
| Diameter                     | 98 mm                       |
| Materials                    | PC<br>PC/ABS                |
| Dome colour                  | Clear                       |
| Housing colour               | Black                       |
| Protection category          | IP65                        |
| Connection                   | Screw terminals             |
| cross-sectional area minimum | 0,50mm <sup>2</sup> / 20AWG |
| cross-sectional area maximum | 1,50mm <sup>2</sup> / 16AWG |
| Cable entry                  | Rubber pinch                |
| Cable entry minimum          | d = 5 mm                    |
| Cable entry maximum          | d = 7 mm                    |
| Type of fixing               | Base mounting               |
| Service life optical         | 50,000 h maximum            |
| Working temperature minimum  | 0°C                         |
| Working temperature maximum  | +50°C                       |
| UL Type Rating               | Type 12                     |
| Weight with packaging        | 261 g                       |
| Product weight               | 218 g                       |