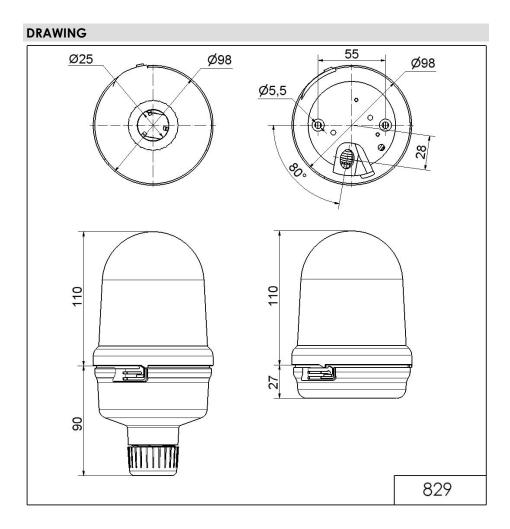

## Monitorable Beacons / Monitored LED Permanent Beacon 829 Monitored LED Perm. Beacon BM 24VDC YE

i

Part No.: 829.370.55

| MECHANICAL DATA              |                    |
|------------------------------|--------------------|
| Height                       | 137 mm             |
| Diameter                     | 98 mm              |
| Materials                    | PC                 |
|                              | PC/ABS             |
| Dome colour                  | Yellow             |
| Housing colour               | Black              |
| Protection category          | IP65               |
| Connection                   | Screw terminals    |
| cross-sectional area minimum | 0,50mm² / 20AWG    |
| cross-sectional area maximum | 1,50mm² / 16AWG    |
| Cable entry                  | Rubber pinch       |
| Cable entry minimum          | d = 5 mm           |
| Cable entry maximum          | d = 7 mm           |
| Type of fixing               | Base mounting      |
| Service life optical         | 50,000 h maximum   |
| Working temperature minimum  | 0°C                |
| Working temperature maximum  | +50°C              |
| UL Type Rating               | Type 12            |
| Weight with packaging        | 264 g              |
| Product weight               | 169 g              |
| ELECTRICAL DATA              |                    |
| Operating voltage            | 24V                |
| Operating voltage type       | DC                 |
| Operating voltage tolerance  | +/- 10%            |
| Rated operational voltage    | 24 VDC             |
| Rated operational current    | 150 mA             |
| Rated inrush current         | 500 mA             |
| Protection class             | Protection class 2 |
| Pollution degree             | 3                  |
| OPTICAL DATA                 |                    |
| Light source                 | LED                |
| Light colour                 | Yellow             |
| Optional image               | Devenent           |