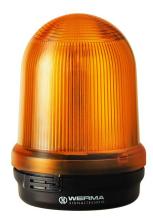

## Monitorable Beacons / Monitored LED Permanent Beacon 829 Monitored LED Perm. Beacon BM 24VDC YE

i

Part No.: 829.370.55

| MECHANICAL DATA              |                    |
|------------------------------|--------------------|
| Height                       | 137 mm             |
| Diameter                     | 98 mm              |
| Materials                    | PC                 |
|                              | PC/ABS             |
| Dome colour                  | Yellow             |
| Housing colour               | Black              |
| Protection category          | IP65               |
| Connection                   | Screw terminals    |
| cross-sectional area minimum | 0,50mm² / 20AWG    |
| cross-sectional area maximum | 1,50mm² / 16AWG    |
| Cable entry                  | Rubber pinch       |
| Cable entry minimum          | d = 5 mm           |
| Cable entry maximum          | d = 7 mm           |
| Type of fixing               | Base mounting      |
| Service life optical         | 50,000 h maximum   |
| Working temperature minimum  | 0°C                |
| Working temperature maximum  | +50°C              |
| UL Type Rating               | Type 12            |
| Weight with packaging        | 264 g              |
| Product weight               | 169 g              |
| ELECTRICAL DATA              |                    |
| Operating voltage            | 24V                |
| Operating voltage type       | DC                 |
| Operating voltage tolerance  | +/- 10%            |
| Rated operational voltage    | 24 VDC             |
| Rated operational current    | 150 mA             |
| Rated inrush current         | 500 mA             |
| Protection class             | Protection class 2 |
| Pollution degree             | 3                  |
| OPTICAL DATA                 |                    |
| Light source                 | LED                |
| Light colour                 | Yellow             |
| Optional image               | Devenent           |