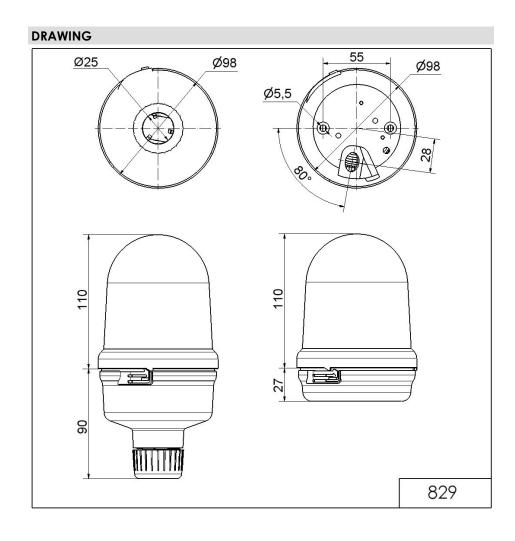

## LED Perm. Begcon RM 230VAC YE

Part No.: 829.337.68

| MECHANICAL DATA              |                  |
|------------------------------|------------------|
| Height                       | 200 mm           |
| Diameter                     | 98 mm            |
| Materials                    | PC<br>PC/ABS     |
| Dome colour                  | Yellow           |
| Housing colour               | Black            |
| Protection category          | IP65             |
| Connection                   | Screw terminals  |
| cross-sectional area maximum | 2,50mm² / 14AWG  |
| Cable entry                  | Through hole     |
| Cable entry maximum          | d = 11 mm        |
| Type of fixing               | Tube mounting    |
| Service life optical         | 50,000 h maximum |
| Working temperature minimum  | -20°C            |
| Working temperature maximum  | +50°C            |
| UL Type Rating               | Type 12          |
| Weight with packaging        | 320 g            |
| Product weight               | 251 g            |