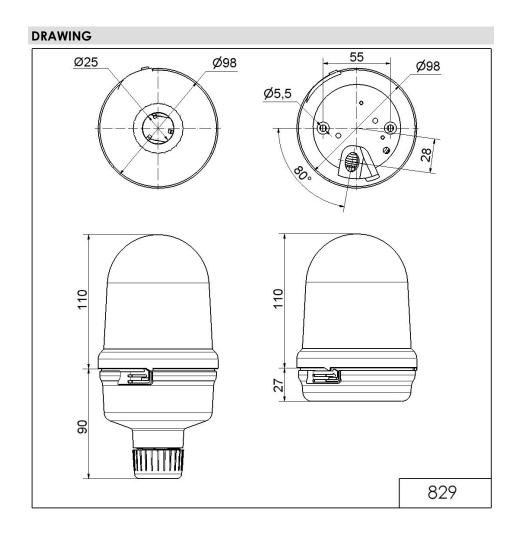

## LED Perm. Begcon RM 115VAC YE

Part No.: 829.337.67

| MECHANICAL DATA              |                             |
|------------------------------|-----------------------------|
| Height                       | 200 mm                      |
| Diameter                     | 98 mm                       |
| Materials                    | PC<br>PC/ABS                |
| Dome colour                  | Yellow                      |
| Housing colour               | Black                       |
| Protection category          | IP65                        |
| Connection                   | Screw terminals             |
| cross-sectional area maximum | 2,50mm <sup>2</sup> / 14AWG |
| Cable entry                  | Through hole                |
| Cable entry maximum          | d = 11 mm                   |
| Type of fixing               | Tube mounting               |
| Service life optical         | 50,000 h maximum            |
| Working temperature minimum  | -20°C                       |
| Working temperature maximum  | +50°C                       |
| UL Type Rating               | Type 12                     |
| Weight with packaging        | 320 g                       |
| Product weight               | 251 g                       |