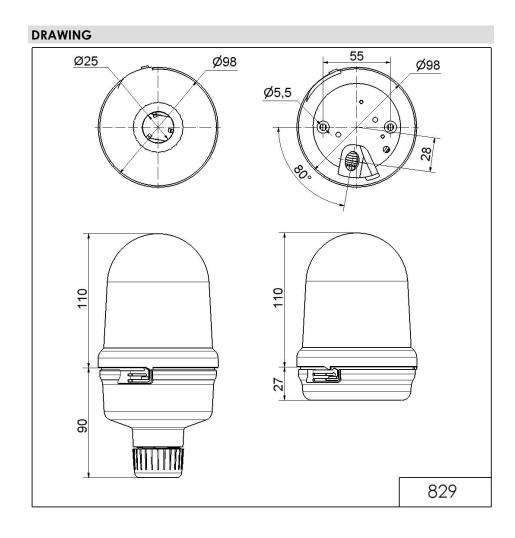

## LED Perm. Begcon BM 115VAC YE

Part No.: 829.330.67

| MECHANICAL DATA              |                             |
|------------------------------|-----------------------------|
| Height                       | 137 mm                      |
| Diameter                     | 98 mm                       |
| Materials                    | PC<br>PC/ABS                |
| Dome colour                  | Yellow                      |
| Housing colour               | Black                       |
| Protection category          | IP65                        |
| Connection                   | Screw terminals             |
| cross-sectional area minimum | 0,50mm <sup>2</sup> / 20AWG |
| cross-sectional area maximum | 1,50mm <sup>2</sup> / 16AWG |
| Cable entry                  | Rubber pinch                |
| Cable entry minimum          | d = 5 mm                    |
| Cable entry maximum          | d = 7 mm                    |
| Type of fixing               | Base mounting               |
| Service life optical         | 50,000 h maximum            |
| Working temperature minimum  | -20°C                       |
| Working temperature maximum  | +50°C                       |
| UL Type Rating               | Type 12                     |
| Weight with packaging        | 256 g                       |
| Product weight               | 208 g                       |