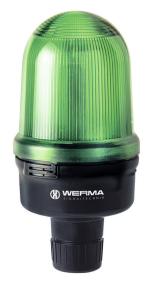

## LED Perm. Beacon RM 230VAC GN

Part No.: 829.237.68

| MECHANICAL DATA              |                  |
|------------------------------|------------------|
| Height                       | 200 mm           |
| Diameter                     | 98 mm            |
| Materials                    | PC<br>PC/ABS     |
| Dome colour                  | Green            |
| Housing colour               | Black            |
| Protection category          | IP65             |
| Connection                   | Screw terminals  |
| cross-sectional area maximum | 2,50mm² / 14AWG  |
| Cable entry                  | Through hole     |
| Cable entry maximum          | d = 11 mm        |
| Type of fixing               | Tube mounting    |
| Service life optical         | 50,000 h maximum |
| Working temperature minimum  | -20°C            |
| Working temperature maximum  | +50°C            |
| UL Type Rating               | Type 12          |
| Weight with packaging        | 320 g            |
| Product weight               | 251 g            |

| OPTICAL DATA         |           |
|----------------------|-----------|
| Light source         | LED       |
| Light colour         | Green     |
| Optical signal image | Permanent |

For additional installation and mounting information, refer to the appropriate user guide at www.werma.com. This printed copy is for information only and is subject to alteration.