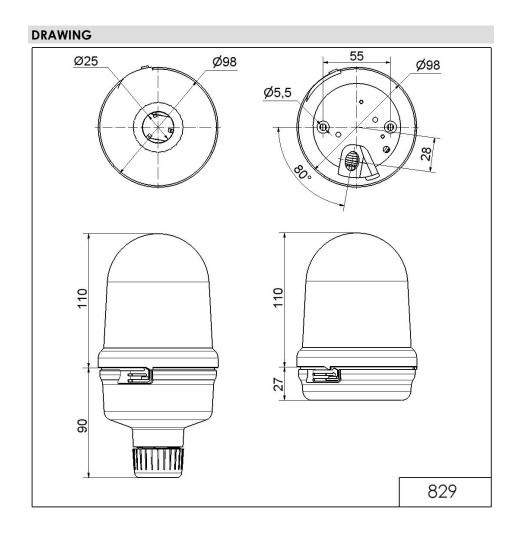

## LED Perm. Beacon RM 230VAC GN

Part No.: 829.237.68

| MECHANICAL DATA              |                  |
|------------------------------|------------------|
| Height                       | 200 mm           |
| Diameter                     | 98 mm            |
| Materials                    | PC<br>PC/ABS     |
| Dome colour                  | Green            |
| Housing colour               | Black            |
| Protection category          | IP65             |
| Connection                   | Screw terminals  |
| cross-sectional area maximum | 2,50mm² / 14AWG  |
| Cable entry                  | Through hole     |
| Cable entry maximum          | d = 11 mm        |
| Type of fixing               | Tube mounting    |
| Service life optical         | 50,000 h maximum |
| Working temperature minimum  | -20°C            |
| Working temperature maximum  | +50°C            |
| UL Type Rating               | Type 12          |
| Weight with packaging        | 320 g            |
| Product weight               | 251 g            |