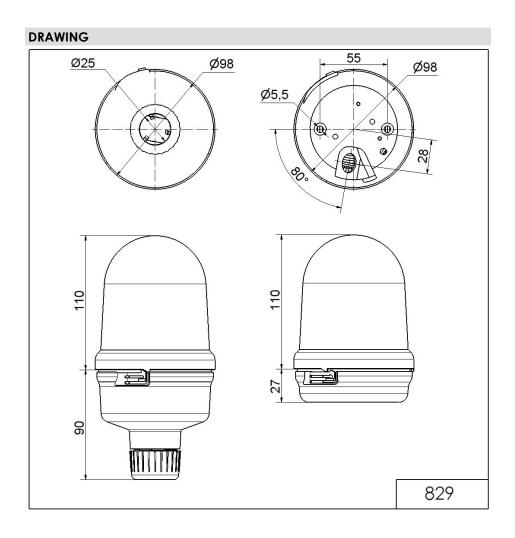

## Monitored LED Perm. Beacon BM 24VDC RD

| MECHANICAL DATA              |                             |
|------------------------------|-----------------------------|
| Height                       | 137 mm                      |
| Diameter                     | 98 mm                       |
| Materials                    | PC<br>PC/ABS                |
| Dome colour                  | Red                         |
| Housing colour               | Black                       |
| Protection category          | IP65                        |
| Connection                   | Screw terminals             |
| cross-sectional area minimum | 0,50mm <sup>2</sup> / 20AWG |
| cross-sectional area maximum | 1,50mm² / 16AWG             |
| Cable entry                  | Rubber pinch                |
| Cable entry minimum          | d = 5 mm                    |
| Cable entry maximum          | d = 7 mm                    |
| Type of fixing               | Base mounting               |
| Service life optical         | 50,000 h maximum            |
| Working temperature minimum  | 0°C                         |
| Working temperature maximum  | +50°C                       |
| UL Type Rating               | Type 12                     |
| Weight with packaging        | 262 g                       |
| Product weight               | 218 g                       |