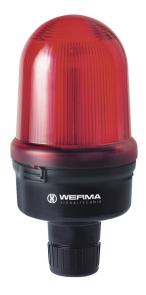

## Midi free-standing Beacons / LED Permanent-/ Blink-/ Revolving Light 829 LED Perm. Beacon RM 115VAC RD

i

## Part No.: 829.137.67

| MECHANICAL DATA              |                          |
|------------------------------|--------------------------|
| Height                       | 200 mm                   |
| Diameter                     | 98 mm                    |
| Materials                    | PC<br>PC/ABS             |
| Dome colour                  | Red                      |
| Housing colour               | Black                    |
| Protection category          | IP65                     |
| Connection                   | Screw terminals          |
| cross-sectional area maximum | 2,50mm² / 14AWG          |
| Cable entry                  | Through hole             |
| Cable entry maximum          | d = 11 mm                |
| Type of fixing               | Tube mounting            |
| Service life optical         | 50,000 h maximum         |
| Working temperature minimum  | -20°C                    |
| Working temperature maximum  | +50°C                    |
| UL Type Rating               | Type 12                  |
| Weight with packaging        | 320 g                    |
| Product weight               | 251 g                    |
| ELECTRICAL DATA              |                          |
| Operating voltage            | 115V                     |
| Operating voltage type       | AC                       |
| Operating voltage type       | 60Hz                     |
| Operating voltage tolerance  | +/- 10%                  |
| Rated operational voltage    | 115 VAC                  |
| Rated operational current    | 30 mA                    |
| Rated inrush current         | 500 mA                   |
| Protection class             | Protection class 2       |
| Pollution degree             | 3                        |
| Overvoltage category         | II                       |
| Isolation voltage            | Ui = 250V; Uimp = 2.500V |
| OPTICAL DATA                 |                          |
| Light source                 | LED                      |
| Light colour                 | Red                      |
| Optical signal image         | Permanent                |