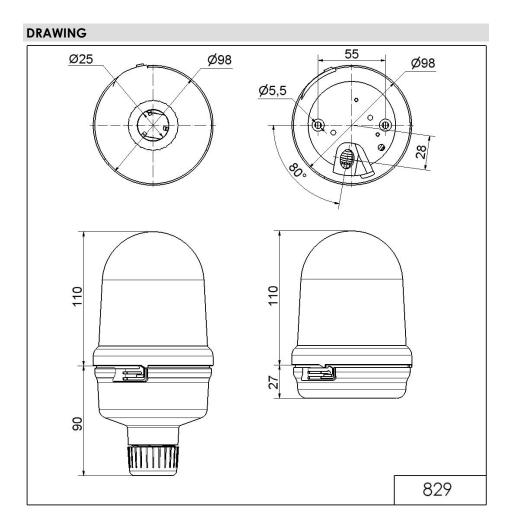

## Part No.: 829.137.67

| MECHANICAL DATA              |                          |
|------------------------------|--------------------------|
| Height                       | 200 mm                   |
| Diameter                     | 98 mm                    |
| Materials                    | PC<br>PC/ABS             |
| Dome colour                  | Red                      |
| Housing colour               | Black                    |
| Protection category          | IP65                     |
| Connection                   | Screw terminals          |
| cross-sectional area maximum | 2,50mm² / 14AWG          |
| Cable entry                  | Through hole             |
| Cable entry maximum          | d = 11 mm                |
| Type of fixing               | Tube mounting            |
| Service life optical         | 50,000 h maximum         |
| Working temperature minimum  | -20°C                    |
| Working temperature maximum  | +50°C                    |
| UL Type Rating               | Type 12                  |
| Weight with packaging        | 320 g                    |
| Product weight               | 251 g                    |
| ELECTRICAL DATA              |                          |
| Operating voltage            | 115V                     |
| Operating voltage type       | AC                       |
| Operating voltage type       | 60Hz                     |
| Operating voltage tolerance  | +/- 10%                  |
| Rated operational voltage    | 115 VAC                  |
| Rated operational current    | 30 mA                    |
| Rated inrush current         | 500 mA                   |
| Protection class             | Protection class 2       |
| Pollution degree             | 3                        |
| Overvoltage category         | II                       |
| Isolation voltage            | Ui = 250V; Uimp = 2.500V |
| OPTICAL DATA                 |                          |
| Light source                 | LED                      |
| Light colour                 | Red                      |
| Optical signal image         | Permanent                |