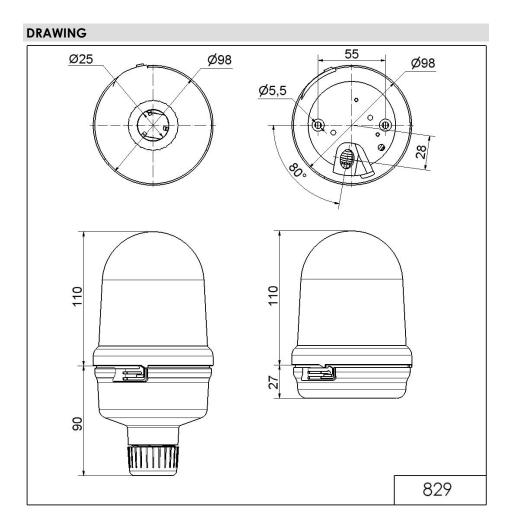

## Midi free-standing Beacons / LED Permanent-/ Blink-/ Revolving Light 829 LED Perm. Beacon BM 115VAC RD

i

Part No.: 829.130.67

| MECHANICAL DATA              |                          |
|------------------------------|--------------------------|
| Height                       | 137 mm                   |
| Diameter                     | 98 mm                    |
| Materials                    | PC<br>PC/ABS             |
| Dome colour                  | Red                      |
| Housing colour               | Black                    |
| Protection category          | IP65                     |
| Connection                   | Screw terminals          |
| cross-sectional area minimum | 0,50mm² / 20AWG          |
| cross-sectional area maximum | 1,50mm² / 16AWG          |
| Cable entry                  | Rubber pinch             |
| Cable entry minimum          | d = 5 mm                 |
| Cable entry maximum          | d = 7 mm                 |
| Type of fixing               | Base mounting            |
| Service life optical         | 50,000 h maximum         |
| Working temperature minimum  | -20°C                    |
| Working temperature maximum  | +50°C                    |
| UL Type Rating               | Type 12                  |
| Weight with packaging        | 252 g                    |
| Product weight               | 162 g                    |
| ELECTRICAL DATA              |                          |
| Operating voltage            | 115V                     |
| Operating voltage type       | AC                       |
| Operating voltage type       | 60Hz                     |
| Operating voltage tolerance  | +/- 10%                  |
| Rated operational voltage    | 115 VAC                  |
| Rated operational current    | 30 mA                    |
| Rated inrush current         | 500 mA                   |
| Protection class             | Protection class 2       |
| Pollution degree             | 3                        |
| Overvoltage category         | П                        |
| Isolation voltage            | Ui = 250V; Uimp = 2.500V |
| OPTICAL DATA                 |                          |
| Light source                 | LED                      |
| Light colour                 | Red                      |
| Optical signal image         | Permanent                |