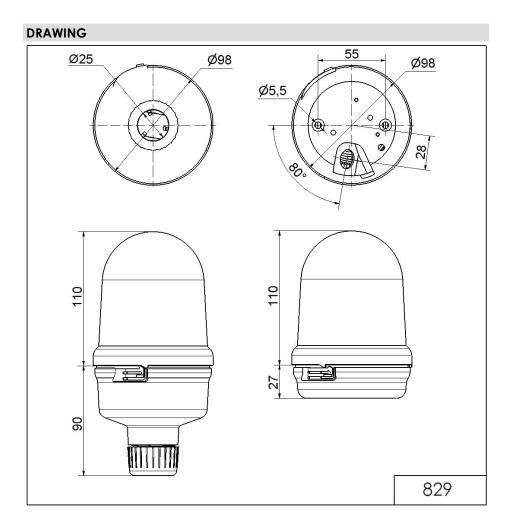

## Part No.: 829.107.55

| MECHANICAL DATA              |                    |
|------------------------------|--------------------|
| Height                       | 200 mm             |
| Diameter                     | 98 mm              |
| Materials                    | PC<br>PC/ABS       |
| Dome colour                  | Red                |
| Housing colour               | Black              |
| Protection category          | IP65               |
| Connection                   | Screw terminals    |
| cross-sectional area maximum | 2,50mm² / 14AWG    |
| Cable entry                  | Through hole       |
| Cable entry maximum          | d = 11 mm          |
| Type of fixing               | Tube mounting      |
| Service life optical         | 50,000 h maximum   |
| Working temperature minimum  | -20°C              |
| Working temperature maximum  | +50°C              |
| UL Type Rating               | Type 12            |
| Weight with packaging        | 315 g              |
| Product weight               | 246 g              |
| ELECTRICAL DATA              |                    |
| Operating voltage            | 24V                |
| Operating voltage type       | DC                 |
| Operating voltage tolerance  | +/- 10%            |
| Rated operational voltage    | 24 VDC             |
| Rated operational current    | 150 mA             |
| Rated inrush current         | 500 mA             |
| Protection class             | Protection class 2 |
| Pollution degree             | 3                  |
| OPTICAL DATA                 |                    |
| Light source                 | LED                |
| Light colour                 | Red                |
| Optical signal image         | Blink              |
| Blink frequency (Hz)         | 1.5 Hz             |

For additional installation and mounting information, refer to the appropriate user guide at www.werma.com. This printed copy is for information only and is subject to alteration.

i

Midi free-standing Beacons / LED Permanent-/ Blink-/ Revolving Light 829 LED Perm./Blink.Beacon RM 24VDC RD