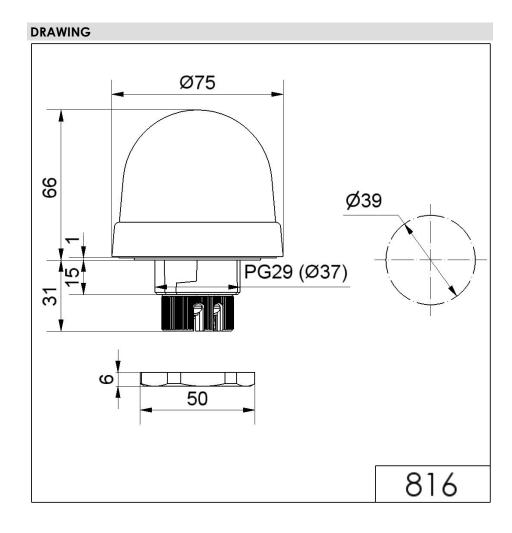

## LED Perm. Begcon EM 115VAC CL

Part No.: 816.400.67

| MECHANICAL DATA              |                             |
|------------------------------|-----------------------------|
| Height                       | 97 mm                       |
| Diameter                     | 75 mm                       |
| Materials                    | PC<br>PC/ABS                |
| Dome colour                  | Clear                       |
| Protection category          | IP65                        |
| Connection                   | Screw terminals             |
| cross-sectional area maximum | 1,50mm <sup>2</sup> / 16AWG |
| Cable entry                  | Through hole                |
| Cable entry maximum          | d = 9 mm                    |
| Tension relief               | Present (conforms to VDI)   |
| Type of fixing               | Built-in mounting           |
| Service life optical         | 100,000 h maximum           |
| Working temperature minimum  | -20°C                       |
| Working temperature maximum  | +50°C                       |
| UL Type Rating               | Type 12                     |
| Weight with packaging        | 127 g                       |
| Product weight               | 98 g                        |